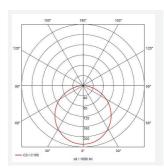

| GENERAL INFORMATION              |                |
|----------------------------------|----------------|
| Wattage                          | 2.5W           |
| Lumens Delivered                 | 150lm (4000K)  |
| Lm/W                             | 63lm/W (4000K) |
| Beam Angle                       | 115            |
| CRI                              | 80             |
| CCT                              | 3000K/4000K    |
| Input                            | 220-240V       |
| Operating Temp                   | -20°C - 25°C   |
| SDCM                             | 3              |
| Energy efficiency class          | D              |
| Product Weight without Packaging | 0.227 kg       |