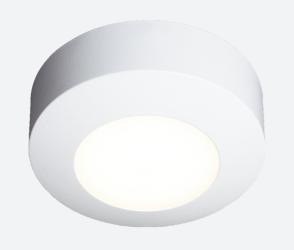

## PRODUCT FEATURES

- Modern surface mounted ultra-slim wall/ceiling light suitable for residential and hospitality applications
- Push fit loop-in loop-out terminals for ease of installation
- CCT selectable between 3000K and 4000K
- Non-dimmable

- Die-cast aluminium construction with choice of white or graphite paint finish
- · Anti-glare toughened tempered opal glass front diffuser

Category

**Application** 

Specification

 Screwless front cover with concealed allen key access provides security and a sleek design