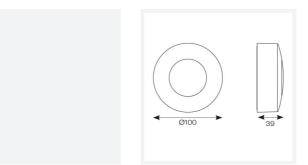

| TECHNICAL INFORMATION          |               |
|--------------------------------|---------------|
| Light Source                   | LED           |
| Colour / Finish                | White         |
| IP Rating                      | IP65          |
| Class Protection               | 1             |
| Internal / External            | External      |
| Surface / Recessed / Suspended | Ceiling, Wall |
| Warranty (Years)               | 3             |
| CE Mark                        | Yes           |
| Diameter                       | 100 mm        |