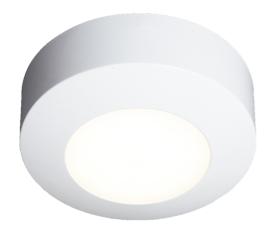

## Pi Wall/Ceiling

Pi LED Wall/Ceiling CCT White Code: APIWCLED/W

## PRODUCT FEATURES

- Modern surface mounted ultra-slim wall/ceiling light suitable for residential and hospitality applications
- Push fit loop-in loop-out terminals for ease of installation
- CCT selectable between 3000K and 4000K
- Non-dimmable

- $\bullet \ \ \ \mbox{Die-cast aluminium construction with choice of white or graphite paint finish}$
- · Anti-glare toughened tempered opal glass front diffuser
- Screwless front cover with concealed allen key access provides security and a sleek design

|                               | GENERAL INFORMATION  |
|-------------------------------|----------------------|
| Wattage                       | 2.5W                 |
| Lumens Delivered              | 150lm (4000K)        |
| Lm/W                          | 63lm/W (4000K)       |
| Beam Angle                    | 115                  |
| CRI                           | 80                   |
| CCT                           | 3000K/4000K          |
| Input                         | 220-240V             |
| Operating Temp                | -20°C - 25°C         |
| SDCM                          | 3                    |
| Energy efficiency class       | D                    |
| Product Weight without Packag | <b>ging</b> 0.227 kg |

Belfast: +44 (0) 2890 773750

Warrington: +44 (0) 1942 433333

| TECHN                          | IICAL INFORMATION |
|--------------------------------|-------------------|
| Light Source                   | LED               |
| Colour / Finish                | White             |
| IP Rating                      | IP65              |
| IK Rating                      | IKO6              |
| Class Protection               | 1                 |
| Internal / External            | External          |
| Surface / Recessed / Suspended | Ceiling, Wall     |
| Warranty (Years)               | 3                 |
| CE Mark                        | Yes               |
| Diameter                       | 100 mm            |