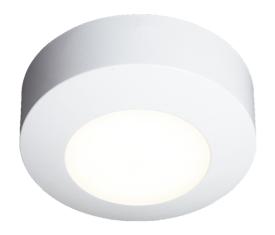

## Pi Wall/Ceiling

Pi LED Wall/Ceiling CCT White Code: APIWCLED/W

**www.ansell-lighting.com**Belfast: +44 (0) 2890 773750
Warrington: +44 (0) 1942 433333

## PRODUCT FEATURES

- Modern surface mounted ultra-slim wall/ceiling light suitable for residential and hospitality applications
- Push fit loop-in loop-out terminals for ease of installation
- CCT selectable between 3000K and 4000K
- Non-dimmable

- $\bullet \ \ \ \mbox{Die-cast aluminium construction with choice of white or graphite paint finish}$
- · Anti-glare toughened tempered opal glass front diffuser
- Screwless front cover with concealed allen key access provides security and a sleek design

|                               | GENERAL INFORMATION  |
|-------------------------------|----------------------|
| Wattage                       | 2.5W                 |
| Lumens Delivered              | 150lm (4000K)        |
| Lm/W                          | 63lm/W (4000K)       |
| Beam Angle                    | 115                  |
| CRI                           | 80                   |
| CCT                           | 3000K/4000K          |
| Input                         | 220-240V             |
| Operating Temp                | -20°C - 25°C         |
| SDCM                          | 3                    |
| Energy efficiency class       | D                    |
| Product Weight without Packag | <b>ging</b> 0.227 kg |

Belfast: +44 (0) 2890 773750

Warrington: +44 (0) 1942 433333

| TECHN                          | IICAL INFORMATION |
|--------------------------------|-------------------|
| Light Source                   | LED               |
| Colour / Finish                | White             |
| IP Rating                      | IP65              |
| IK Rating                      | IKO6              |
| Class Protection               | 1                 |
| Internal / External            | External          |
| Surface / Recessed / Suspended | Ceiling, Wall     |
| Warranty (Years)               | 3                 |
| CE Mark                        | Yes               |
| Diameter                       | 100 mm            |