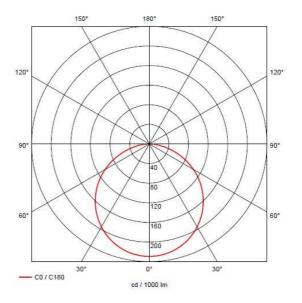

|                               | GENERAL INFORMATION  |
|-------------------------------|----------------------|
| Wattage                       | 2.5W                 |
| Lumens Delivered              | 150lm (4000K)        |
| Lm/W                          | 63lm/W (4000K)       |
| Beam Angle                    | 115                  |
| CRI                           | 80                   |
| CCT                           | 3000K/4000K          |
| Input                         | 220-240V             |
| Operating Temp                | -20°C - 25°C         |
| SDCM                          | 3                    |
| Energy efficiency class       | D                    |
| Product Weight without Packag | <b>ging</b> 0.227 kg |