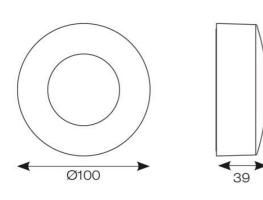

Belfast: +44 (0) 2890 773750

Warrington: +44 (0) 1942 433333

| TECHN                          | IICAL INFORMATION |
|--------------------------------|-------------------|
| Light Source                   | LED               |
| Colour / Finish                | White             |
| IP Rating                      | IP65              |
| IK Rating                      | IKO6              |
| Class Protection               | 1                 |
| Internal / External            | External          |
| Surface / Recessed / Suspended | Ceiling, Wall     |
| Warranty (Years)               | 3                 |
| CE Mark                        | Yes               |
| Diameter                       | 100 mm            |