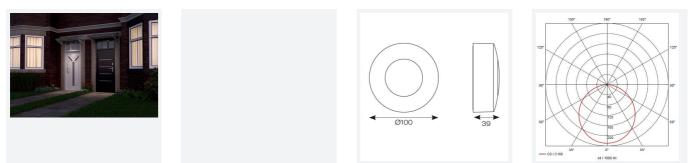

|                                 | GENERAL INFORMATION |
|---------------------------------|---------------------|
| Wattage                         | 2.5W                |
| Lumens Delivered                | 150lm (4000K)       |
| Lm/W                            | 63lm/W (4000K)      |
| Beam Angle                      | 115                 |
| CRI                             | 80                  |
| CCT                             | 3000K/4000K         |
| Input                           | 220-240V            |
| Operating Temp                  | -20°C - 25°C        |
| SDCM                            | 3                   |
| Energy efficiency class         | D                   |
| Product Weight without Packagin | ng 0.227 kg         |

| TECHNICAL INFORMATION          |               |  |  |  |  |  |
|--------------------------------|---------------|--|--|--|--|--|
| Light Source                   | LED           |  |  |  |  |  |
| Colour / Finish                | Graphite      |  |  |  |  |  |
| IP Rating                      | IP65          |  |  |  |  |  |
| Class Protection               | 1             |  |  |  |  |  |
| Internal / External            | External      |  |  |  |  |  |
| Surface / Recessed / Suspended | Ceiling, Wall |  |  |  |  |  |
| Warranty (Years)               | 3             |  |  |  |  |  |
| CE Mark                        | Yes           |  |  |  |  |  |
| Diameter                       | 100 mm        |  |  |  |  |  |