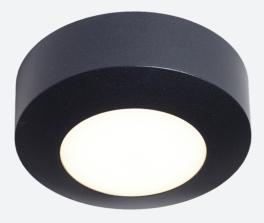

## Pi Wall/Ceiling

Pi LED Wall/Ceiling CCT Graphite Code: APIWCLED/GR

| Category      | Downlights                                |  |  |
|---------------|-------------------------------------------|--|--|
| Application   | Hospitality, Outdoor, Residential, Retail |  |  |
| Specification | Architectural                             |  |  |
|               |                                           |  |  |

## PRODUCT FEATURES

- Modern surface mounted ultra-slim wall/ceiling light suitable for residential and hospitality applications
- Push fit loop-in loop-out terminals for ease of installation
- CCT selectable between 3000K and 4000K
- Non-dimmable

| TECHNICAL INFORMATION          |               |  |  |  |  |  |
|--------------------------------|---------------|--|--|--|--|--|
| Light Source                   | LED           |  |  |  |  |  |
| Colour / Finish                | Graphite      |  |  |  |  |  |
| IP Rating                      | IP65          |  |  |  |  |  |
| Class Protection               | 1             |  |  |  |  |  |
| Internal / External            | External      |  |  |  |  |  |
| Surface / Recessed / Suspended | Ceiling, Wall |  |  |  |  |  |
| Warranty (Years)               | 3             |  |  |  |  |  |
| CE Mark                        | Yes           |  |  |  |  |  |
| Diameter                       | 100 mm        |  |  |  |  |  |

- Die-cast aluminium construction with choice of white or graphite paint finish · Anti-glare toughened tempered opal glass front diffuser
  - · Screwless front cover with concealed allen key access provides security and a sleek design