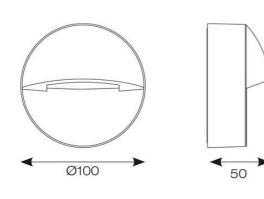

- Anti-glare opal polycarbonate front diffuser
- Screwless front cover with concealed allen key access provides security and a sleek design

| TECHNICAL INFORMATION          |          |  |  |
|--------------------------------|----------|--|--|
| Light Source                   | LED      |  |  |
| Colour / Finish                | White    |  |  |
| IP Rating                      | IP65     |  |  |
| Class Protection               | 1        |  |  |
| Internal / External            | External |  |  |
| Surface / Recessed / Suspended | Wall     |  |  |
| Warranty (Years)               | 3        |  |  |
| CE Mark                        | Yes      |  |  |
| Diameter                       | 100 mm   |  |  |