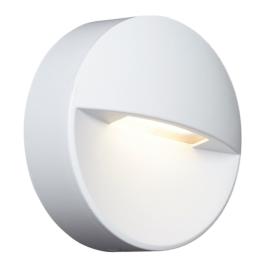

## **Pi Low Level**

Pi LED Low Level CCT White Code: APILLED/W

## PRODUCT FEATURES

- Modern surface mounted ultra-slim low level light with downward light spill suitable for residential and hospitality applications
- Push fit loop-in loop-out terminals for ease of installation
- CCT selectable between 3000K and 4000K
- Non-dimmable

- Anti-glare opal polycarbonate front diffuser
- Screwless front cover with concealed allen key access provides security and a sleek design

| TECHNICAL INFORMATION          |          |  |  |
|--------------------------------|----------|--|--|
| Light Source                   | LED      |  |  |
| Colour / Finish                | White    |  |  |
| IP Rating                      | IP65     |  |  |
| Class Protection               | 1        |  |  |
| Internal / External            | External |  |  |
| Surface / Recessed / Suspended | Wall     |  |  |
| Warranty (Years)               | 3        |  |  |
| CE Mark                        | Yes      |  |  |
| Diameter                       | 100 mm   |  |  |