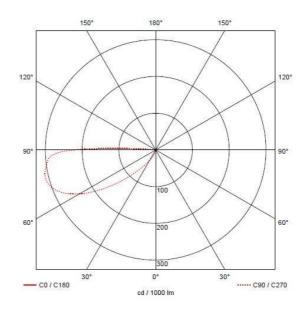

|                                | GENERAL INFORMATION |
|--------------------------------|---------------------|
| Wattage                        | 2.5                 |
| Lumens Delivered               | 60lm (4000K)        |
| Lm/W                           | 25lm/W (4000K)      |
| Beam Angle                     | 20/60               |
| CRI                            | 80                  |
| ССТ                            | 3000K/4000K         |
| Input                          | 220-240V            |
| Operating Temp                 | -20°C - 25°C        |
| SDCM                           | 3                   |
| Energy efficiency class        | F                   |
| Product Weight without Packagi | <b>ng</b> 0.218 kg  |