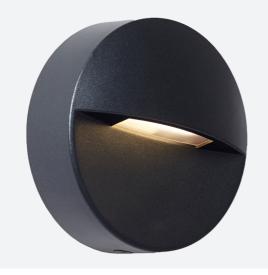

## Pi Low Level

Pi LED Low Level CCT Graphite Code: APILLED/GR

| Category      | Wall Lights                               |  |
|---------------|-------------------------------------------|--|
| Application   | Hospitality, Outdoor, Residential, Retail |  |
| Specification | Architectural                             |  |
|               |                                           |  |

## PRODUCT FEATURES

- Modern surface mounted ultra-slim low level light with downward light spill suitable for residential and hospitality applications
- Push fit loop-in loop-out terminals for ease of installation
- CCT selectable between 3000K and 4000K
- Non-dimmable

- Die-cast aluminium construction with choice of white or graphite paint finish
- · Anti-glare opal polycarbonate front diffuser
- Screwless front cover with concealed allen key access provides security and a sleek design