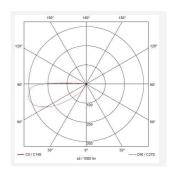

| GENERAL INFORMATION              |                |  |
|----------------------------------|----------------|--|
| Wattage                          | 2.5            |  |
| Lumens Delivered                 | 60lm (4000K)   |  |
| Lm/W                             | 25lm/W (4000K) |  |
| Beam Angle                       | 20/60          |  |
| CRI                              | 80             |  |
| CCT                              | 3000K/4000K    |  |
| Input                            | 220-240V       |  |
| Operating Temp                   | -20°C - 25°C   |  |
| SDCM                             | 3              |  |
| Energy efficiency class          | F              |  |
| Product Weight without Packaging | 0.218 kg       |  |