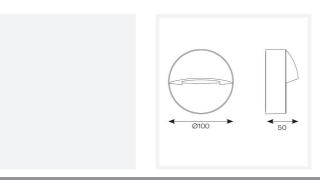

| TECHNICAL INFORMATION          |          |  |
|--------------------------------|----------|--|
| Light Source                   | LED      |  |
| Colour / Finish                | Graphite |  |
| IP Rating                      | IP65     |  |
| Class Protection               | 1        |  |
| Internal / External            | External |  |
| Surface / Recessed / Suspended | Wall     |  |
| Warranty (Years)               | 3        |  |
| CE Mark                        | Yes      |  |
| Diameter                       | 100 mm   |  |