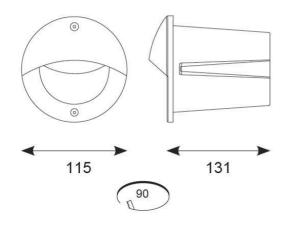

- Die-cast aluminium construction with graphite paint finish
- Supplied c/w plastic installation box and pre-wired with 1 metre of rubber insulated cable for ease of installation

| GENER                            | AL INFORMATION |
|----------------------------------|----------------|
| Wattage                          | 3              |
| Lumens Delivered                 | 70lm           |
| Lm/W                             | 23lm/W         |
| Beam Angle                       | 70             |
| CRI                              | 80             |
| CCT                              | 3000K/4000K    |
| Input                            | 220-240V       |
| Operating Temp                   | -20°C - 25°C   |
| SDCM                             | 3              |
| Cut-Out Size                     | 90mm           |
| Energy efficiency class          | E              |
| Product Weight without Packaging | 0.646 kg       |
|                                  |                |