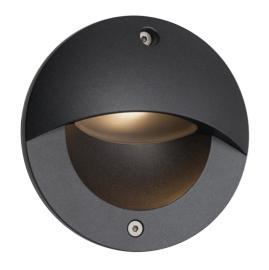

## PRODUCT FEATURES

- Compact low level circular LED pathway light with downward light spill suitable for residential and hospitality applications
- CCT selectable between 3000K and 4000K
- Non-dimmable

- Die-cast aluminium construction with graphite paint finish
- Supplied c/w plastic installation box and pre-wired with 1 metre of rubber insulated cable for ease of installation

| GENER                            | AL INFORMATION |
|----------------------------------|----------------|
| Wattage                          | 3              |
| Lumens Delivered                 | 70lm           |
| Lm/W                             | 23lm/W         |
| Beam Angle                       | 70             |
| CRI                              | 80             |
| CCT                              | 3000K/4000K    |
| Input                            | 220-240V       |
| Operating Temp                   | -20°C - 25°C   |
| SDCM                             | 3              |
| Cut-Out Size                     | 90mm           |
| Energy efficiency class          | E              |
| Product Weight without Packaging | 0.646 kg       |
|                                  |                |