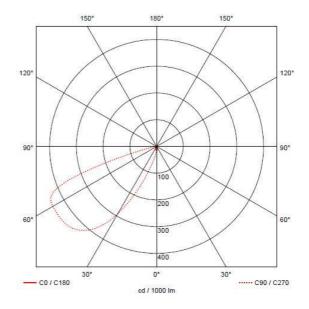

## PRODUCT FEATURES

- Compact low level circular LED pathway light with downward light spill suitable for residential and hospitality applications
- CCT selectable between 3000K and 4000K
- Non-dimmable

- Die-cast aluminium construction with graphite paint finish
- Supplied c/w plastic installation box and pre-wired with 1 metre of rubber insulated cable for ease of installation

| GENER                            | AL INFORMATION |
|----------------------------------|----------------|
| Wattage                          | 3              |
| Lumens Delivered                 | 70lm           |
| Lm/W                             | 23lm/W         |
| Beam Angle                       | 70             |
| CRI                              | 80             |
| CCT                              | 3000K/4000K    |
| Input                            | 220-240V       |
| Operating Temp                   | -20°C - 25°C   |
| SDCM                             | 3              |
| Cut-Out Size                     | 90mm           |
| Energy efficiency class          | E              |
| Product Weight without Packaging | 0.646 kg       |
|                                  |                |