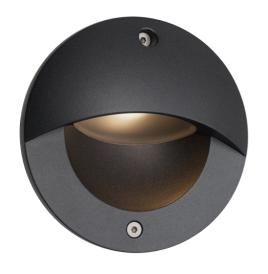

## PRODUCT FEATURES

- Compact low level circular LED pathway light with downward light spill suitable for residential and hospitality applications
- CCT selectable between 3000K and 4000K
- Non-dimmable

- Die-cast aluminium construction with graphite paint finish
- Supplied c/w plastic installation box and pre-wired with 1 metre of rubber insulated cable for ease of installation

| GENER                            | AL INFORMATION |
|----------------------------------|----------------|
| Wattage                          | 3              |
| Lumens Delivered                 | 70lm           |
| Lm/W                             | 23lm/W         |
| Beam Angle                       | 70             |
| CRI                              | 80             |
| CCT                              | 3000K/4000K    |
| Input                            | 220-240V       |
| Operating Temp                   | -20°C - 25°C   |
| SDCM                             | 3              |
| Cut-Out Size                     | 90mm           |
| Energy efficiency class          | E              |
| Product Weight without Packaging | 0.646 kg       |
|                                  |                |