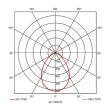

| GENERAL INFORMATION |            |  |
|---------------------|------------|--|
| Wattage             | 27W        |  |
| Lumens Delivered    | 3100lm     |  |
| Lm/W                | 115lm/W    |  |
| Beam Angle          | 80         |  |
| CRI                 | 80         |  |
| CCT                 | 3000K      |  |
| Input               | 220-240V   |  |
| Operating Temp      | 0°C - 40°C |  |
| SDCM                | 3          |  |
| UGR                 | 18         |  |
| Cut-Out Size        | 285x1185mm |  |