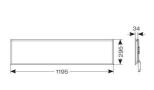

| GENERAL INFORMATION |            |  |
|---------------------|------------|--|
| Wattage             | 27W        |  |
| Lumens Delivered    | 3100lm     |  |
| Lm/W                | 115lm/W    |  |
| Beam Angle          | 80         |  |
| CRI                 | 80         |  |
| CCT                 | 3000K      |  |
| Input               | 220-240V   |  |
| Operating Temp      | 0°C - 40°C |  |
| SDCM                | 3          |  |
| UGR                 | 18         |  |
| Cut-Out Size        | 285x1185mm |  |

| TECHNICAL INFORMATION          |                                      |  |
|--------------------------------|--------------------------------------|--|
| Light Source                   | LED                                  |  |
| Colour / Finish                | White                                |  |
| IP Rating                      | IP44                                 |  |
| Class Protection               | 2                                    |  |
| Internal / External            | Internal                             |  |
| Surface / Recessed / Suspended | Ceiling, Recessed, Suspended         |  |
| Lumen Depreciation             | L80 54,000h                          |  |
| Warranty (Years)               | 5                                    |  |
| CE Mark                        | Yes                                  |  |
| Height                         | 34 mm                                |  |
| Accessories                    | AIRMLED/POD/3NM/ST, AIRMLED/POD/MWS, |  |
|                                | APACLED/SK, AERMLED/30/SMF, APRK/30  |  |