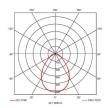

- · Slimline design allows for installation into shallow ceiling voids
- Cool white, warm white and daylight options
- Dimmable and OCTO options available
- Powered by Tridonic

| GENERAL INFORMATION |            |  |
|---------------------|------------|--|
| Wattage             | 27W        |  |
| Lumens Delivered    | 3100lm     |  |
| Lm/W                | 115lm/W    |  |
| Beam Angle          | 80         |  |
| CRI                 | 80         |  |
| CCT                 | 3000K      |  |
| Input               | 220-240V   |  |
| Operating Temp      | 0°C - 40°C |  |
| SDCM                | 3          |  |
| UGR                 | 18         |  |
| Cut-Out Size        | 285x1185mm |  |