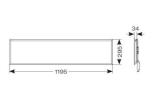

- · Slimline design allows for installation into shallow ceiling voids
- Cool white, warm white and daylight options
- Dimmable and OCTO options available
- Powered by Tridonic

| GENERAL INFORMATION |            |  |
|---------------------|------------|--|
| Wattage             | 27W        |  |
| Lumens Delivered    | 3100lm     |  |
| Lm/W                | 115lm/W    |  |
| Beam Angle          | 80         |  |
| CRI                 | 80         |  |
| CCT                 | 3000K      |  |
| Input               | 220-240V   |  |
| Operating Temp      | 0°C - 40°C |  |
| SDCM                | 3          |  |
| UGR                 | 18         |  |
| Cut-Out Size        | 285x1185mm |  |

| TECHNICAL INFORMATION        |  |  |
|------------------------------|--|--|
| LED                          |  |  |
| White                        |  |  |
| IP44                         |  |  |
| 2                            |  |  |
| Internal                     |  |  |
| Ceiling, Recessed, Suspended |  |  |
| L80 54,000h                  |  |  |
| 5                            |  |  |
| Yes                          |  |  |
| 34 mm                        |  |  |
|                              |  |  |