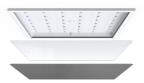

- Backlit LED panel suitable for education, commercial and ancillary area applications
- UGR<19 (unified glare rating) compliant luminaire assisting to eliminate glare for visual comfort
- Self-Test Panel Pod and Sensor Pod compatible
- TPa as standard

- · Slimline design allows for installation into shallow ceiling voids
- Cool white, warm white and daylight options
- Dimmable and OCTO options available
- Powered by Tridonic

| GENERAL INFORMATION |            |  |
|---------------------|------------|--|
| Wattage             | 27W        |  |
| Lumens Delivered    | 3100lm     |  |
| Lm/W                | 115lm/W    |  |
| Beam Angle          | 80         |  |
| CRI                 | 80         |  |
| CCT                 | 3000K      |  |
| Input               | 220-240V   |  |
| Operating Temp      | 0°C - 40°C |  |
| SDCM                | 3          |  |
| UGR                 | 18         |  |
| Cut-Out Size        | 285x1185mm |  |