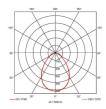

| GENERAL INFORMATION              |              |
|----------------------------------|--------------|
| Wattage                          | 27W          |
| Lumens Delivered                 | 3200lm       |
| Lm/W                             | 117lm/W      |
| Beam Angle                       | 80           |
| CRI                              | 80           |
| CCT                              | 6500K        |
| Input                            | 220-240V     |
| Operating Temp                   | -10°C - 40°C |
| SDCM                             | 3            |
| UGR                              | 18           |
| Cut-Out Size                     | 285x1185mm   |
| Product Weight without Packaging | 2.26 kg      |