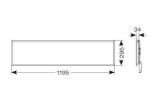

| GENERAL INFORMATION              |              |
|----------------------------------|--------------|
| Wattage                          | 27W          |
| Lumens Delivered                 | 3200lm       |
| Lm/W                             | 117lm/W      |
| Beam Angle                       | 80           |
| CRI                              | 80           |
| CCT                              | 6500K        |
| Input                            | 220-240V     |
| Operating Temp                   | -10°C - 40°C |
| SDCM                             | 3            |
| UGR                              | 18           |
| Cut-Out Size                     | 285x1185mm   |
| Product Weight without Packaging | 2.26 kg      |

| TECHNICAL INFORMATION          |                                      |
|--------------------------------|--------------------------------------|
| Light Source                   | LED                                  |
| Colour / Finish                | White                                |
| IP Rating                      | IP44                                 |
| Class Protection               | 2                                    |
| Internal / External            | Internal                             |
| Surface / Recessed / Suspended | Ceiling, Recessed, Suspended         |
| Lumen Depreciation             | L80 54,000h                          |
| Warranty (Years)               | 5                                    |
| CE Mark                        | Yes                                  |
| Height                         | 34 mm                                |
| Accessories                    | AIRMLED/POD/3NM/ST, AIRMLED/POD/MWS, |
|                                | APACLED/SK, AERMLED/30/SMF, APRK/30  |