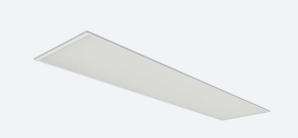

## Pace 1200x300

Pace Backlit 1200x300 Panel Daylight 1-10V DALI-Code: APACLED1/30/DL/DD4/DM3

- Backlit LED panel suitable for education, commercial and ancillary area applications
- UGR<19 (unified glare rating) compliant luminaire assisting to eliminate glare for visual comfort
- Self-Test Panel Pod and Sensor Pod compatible
- TPa as standard

- Slimline design allows for installation into shallow ceiling voids
- · Cool white, warm white and daylight options
- Dimmable and OCTO options available
- Powered by Tridonic

| GENERAL INFORMATION |            |  |
|---------------------|------------|--|
| Wattage             | 27W        |  |
| Lumens Delivered    | 3200lm     |  |
| Lm/W                | 117lm/W    |  |
| Beam Angle          | 80         |  |
| CRI                 | 80         |  |
| CCT                 | 6500K      |  |
| Input               | 220-240V   |  |
| Operating Temp      | 0°C - 40°C |  |
| SDCM                | 3          |  |
| UGR                 | 18         |  |
| Cut-Out Size        | 285x1185mm |  |
|                     |            |  |