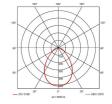

- Slimline design allows for installation into shallow ceiling voids
- · Cool white, warm white and daylight options
- Dimmable and OCTO options available
- Powered by Tridonic

| GENERAL INFORMATION |            |  |
|---------------------|------------|--|
| Wattage             | 27W        |  |
| Lumens Delivered    | 3200lm     |  |
| Lm/W                | 117lm/W    |  |
| Beam Angle          | 80         |  |
| CRI                 | 80         |  |
| CCT                 | 6500K      |  |
| Input               | 220-240V   |  |
| Operating Temp      | 0°C - 40°C |  |
| SDCM                | 3          |  |
| UGR                 | 18         |  |
| Cut-Out Size        | 285x1185mm |  |
|                     |            |  |