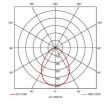

## Pace 1200x300

Pace Backlit 1200x300 Panel Daylight DALI DALI-Code: APACLED1/30/DL/DD3/DM3

- Backlit LED panel suitable for education, commercial and ancillary area applications
- UGR<19 (unified glare rating) compliant luminaire assisting to eliminate glare for visual comfort
- Self-Test Panel Pod and Sensor Pod compatible
- TPa as standard

- Slimline design allows for installation into shallow ceiling voids
- · Cool white, warm white and daylight options
- Dimmable and OCTO options available
- Powered by Tridonic

| GENERAL INFORMATION |            |  |
|---------------------|------------|--|
| Wattage             | 27W        |  |
| Lumens Delivered    | 3200lm     |  |
| Lm/W                | 117lm/W    |  |
| Beam Angle          | 80         |  |
| CRI                 | 80         |  |
| CCT                 | 6500K      |  |
| Input               | 220-240V   |  |
| Operating Temp      | 0°C - 40°C |  |
| SDCM                | 3          |  |
| UGR                 | 18         |  |
| Cut-Out Size        | 285x1185mm |  |
|                     |            |  |