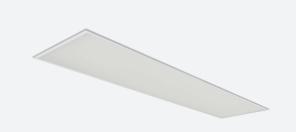

## Pace 1200x300

Pace Backlit 1200x300 Panel Daylight DALI DALI-Code: APACLED1/30/DL/DD3/DM3

- Backlit LED panel suitable for education, commercial and ancillary area applications
- UGR<19 (unified glare rating) compliant luminaire assisting to eliminate glare for visual comfort
- Self-Test Panel Pod and Sensor Pod compatible
- TPa as standard

- Slimline design allows for installation into shallow ceiling voids
- · Cool white, warm white and daylight options
- Dimmable and OCTO options available
- Powered by Tridonic

| GENERAL INFORMATION |            |  |
|---------------------|------------|--|
| Wattage             | 27W        |  |
| Lumens Delivered    | 3200lm     |  |
| Lm/W                | 117lm/W    |  |
| Beam Angle          | 80         |  |
| CRI                 | 80         |  |
| CCT                 | 6500K      |  |
| Input               | 220-240V   |  |
| Operating Temp      | 0°C - 40°C |  |
| SDCM                | 3          |  |
| UGR                 | 18         |  |
| Cut-Out Size        | 285x1185mm |  |
|                     |            |  |