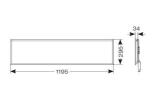

| GENERAL INFORMATION              |              |
|----------------------------------|--------------|
| Wattage                          | 27W          |
| Lumens Delivered                 | 3400lm       |
| Lm/W                             | 125lm/W      |
| Beam Angle                       | 80           |
| CRI                              | 80           |
| CCT                              | 4000K        |
| Input                            | 220-240V     |
| Operating Temp                   | -10°C - 40°C |
| SDCM                             | 3            |
| UGR                              | 19           |
| Cut-Out Size                     | 285x1185mm   |
| Product Weight without Packaging | 2.023 kg     |

| TECHNICAL INFORMATION          |                                      |
|--------------------------------|--------------------------------------|
| Light Source                   | LED                                  |
| Colour / Finish                | White                                |
| IP Rating                      | IP44                                 |
| Class Protection               | 2                                    |
| Internal / External            | Internal                             |
| Surface / Recessed / Suspended | Ceiling, Recessed, Suspended         |
| Lumen Depreciation             | L80 54,000h                          |
| Warranty (Years)               | 5                                    |
| CE Mark                        | Yes                                  |
| Height                         | 34 mm                                |
| Accessories                    | AIRMLED/POD/3NM/ST, AIRMLED/POD/MWS, |
|                                | APACLED/SK, AERMLED/30/SMF, APRK/30  |