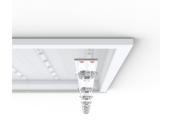

## Pace 1200x300

Pace Backlit 1200x300 Panel Cool White Code: APACLED1/30/CW

Category

Application

Specification

Ancillary, Commercial, Education, Healthcare,

- · Backlit LED panel suitable for education, commercial and ancillary area applications
- UGR<19 (unified glare rating) compliant luminaire assisting to eliminate glare for visual comfort
- Dimmable and OCTO options available
- Switch Dim, DALI and 0-10V dimming capability using the multi dimmable driver accessories ADDIM/30/MC
- · Slimline design allows for installation into shallow ceiling voids
- Cool white, warm white and daylight options
- TPa as standard
- Self-Test Panel Pod and Sensor Pod compatible