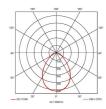

| GENERAL INFORMATION              |              |
|----------------------------------|--------------|
| Wattage                          | 27W          |
| Lumens Delivered                 | 3400lm       |
| Lm/W                             | 125lm/W      |
| Beam Angle                       | 80           |
| CRI                              | 80           |
| CCT                              | 4000K        |
| Input                            | 220-240V     |
| Operating Temp                   | -10°C - 40°C |
| SDCM                             | 3            |
| UGR                              | 19           |
| Cut-Out Size                     | 285x1185mm   |
| Product Weight without Packaging | 2.023 kg     |