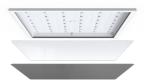

## Pace 1200x300

Pace Backlit 1200x300 Panel Cool White Code: APACLED1/30/CW

Category

Application

Specification

Ancillary, Commercial, Education, Healthcare,

- · Backlit LED panel suitable for education, commercial and ancillary area applications
- UGR<19 (unified glare rating) compliant luminaire assisting to eliminate glare for visual comfort
- Dimmable and OCTO options available
- Switch Dim, DALI and 0-10V dimming capability using the multi dimmable driver accessories ADDIM/30/MC
- · Slimline design allows for installation into shallow ceiling voids
- Cool white, warm white and daylight options
- TPa as standard
- Self-Test Panel Pod and Sensor Pod compatible