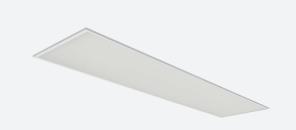

## Pace 1200x300

Pace Backlit 1200x300 Panel Cool White 1-10V Code: APACLED1/30/CW/DD4

- Backlit LED panel suitable for education, commercial and ancillary area applications
- UGR<19 (unified glare rating) compliant luminaire assisting to eliminate glare for visual comfort
- Self-Test Panel Pod and Sensor Pod compatible
- TPa as standard

- Slimline design allows for installation into shallow ceiling voids
- · Cool white, warm white and daylight options
- Dimmable and OCTO options available
- Powered by Tridonic

| GENERAL INFORMATION              |              |  |
|----------------------------------|--------------|--|
| Wattage                          | 27W          |  |
| Lumens Delivered                 | 3400lm       |  |
| Lm/W                             | 125lm/W      |  |
| Beam Angle                       | 80           |  |
| CRI                              | 80           |  |
| CCT                              | 4000K        |  |
| Input                            | 220-240V     |  |
| Operating Temp                   | -10°C - 40°C |  |
| SDCM                             | 3            |  |
| UGR                              | 19           |  |
| Cut-Out Size                     | 285x1185mm   |  |
| Product Weight without Packaging | 2.02 kg      |  |
|                                  |              |  |