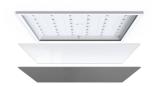

## Pace 1200x300

Pace Backlit 1200x300 Panel Cool White 1-10V Code: APACLED1/30/CW/DD4

- Backlit LED panel suitable for education, commercial and ancillary area applications
- UGR<19 (unified glare rating) compliant luminaire assisting to eliminate glare for visual comfort
- Self-Test Panel Pod and Sensor Pod compatible
- TPa as standard

- Slimline design allows for installation into shallow ceiling voids
- · Cool white, warm white and daylight options
- Dimmable and OCTO options available
- Powered by Tridonic

| GENERAL INFORMATION              |              |  |
|----------------------------------|--------------|--|
| Wattage                          | 27W          |  |
| Lumens Delivered                 | 3400lm       |  |
| Lm/W                             | 125lm/W      |  |
| Beam Angle                       | 80           |  |
| CRI                              | 80           |  |
| CCT                              | 4000K        |  |
| Input                            | 220-240V     |  |
| Operating Temp                   | -10°C - 40°C |  |
| SDCM                             | 3            |  |
| UGR                              | 19           |  |
| Cut-Out Size                     | 285x1185mm   |  |
| Product Weight without Packaging | 2.02 kg      |  |
|                                  |              |  |