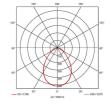

## Pace 1200x300

Pace Backlit 1200x300 Panel Cool White DALI Code: APACLED1/30/CW/DD3

- Backlit LED panel suitable for education, commercial and ancillary area applications
- UGR<19 (unified glare rating) compliant luminaire assisting to eliminate glare for visual comfort
- Self-Test Panel Pod and Sensor Pod compatible
- TPa as standard

- Slimline design allows for installation into shallow ceiling voids
- · Cool white, warm white and daylight options
- Dimmable and OCTO options available
- · Powered by Tridonic

| GENERAL INFORMATION              |              |  |
|----------------------------------|--------------|--|
| Wattage                          | 27W          |  |
| Lumens Delivered                 | 3400lm       |  |
| Lm/W                             | 125lm/W      |  |
| Beam Angle                       | 80           |  |
| CRI                              | 80           |  |
| ССТ                              | 4000K        |  |
| Input                            | 220-240V     |  |
| Operating Temp                   | -10°C - 40°C |  |
| SDCM                             | 3            |  |
| UGR                              | 19           |  |
| Cut-Out Size                     | 285x1185mm   |  |
| Product Weight without Packaging | 2.26 kg      |  |
|                                  |              |  |