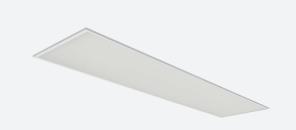

## Pace 1200x300

Pace Backlit 1200x300 Panel Cool White DALI Code: APACLED1/30/CW/DD3

- Backlit LED panel suitable for education, commercial and ancillary area applications
- UGR<19 (unified glare rating) compliant luminaire assisting to eliminate glare for visual comfort
- Self-Test Panel Pod and Sensor Pod compatible
- TPa as standard

- Slimline design allows for installation into shallow ceiling voids
- · Cool white, warm white and daylight options
- Dimmable and OCTO options available
- · Powered by Tridonic

| GENERAL INFORMATION              |              |  |
|----------------------------------|--------------|--|
| Wattage                          | 27W          |  |
| Lumens Delivered                 | 3400lm       |  |
| Lm/W                             | 125lm/W      |  |
| Beam Angle                       | 80           |  |
| CRI                              | 80           |  |
| ССТ                              | 4000K        |  |
| Input                            | 220-240V     |  |
| Operating Temp                   | -10°C - 40°C |  |
| SDCM                             | 3            |  |
| UGR                              | 19           |  |
| Cut-Out Size                     | 285x1185mm   |  |
| Product Weight without Packaging | 2.26 kg      |  |
|                                  |              |  |