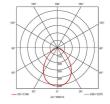

## Pace 1200x300

Pace Backlit 1200x300 Panel Cool White DALI Code: APACLED1/30/CW/DD3/DM3

- Backlit LED panel suitable for education, commercial and ancillary area applications
- UGR<19 (unified glare rating) compliant luminaire assisting to eliminate glare for visual comfort
- Self-Test Panel Pod and Sensor Pod compatible
- TPa as standard

- Slimline design allows for installation into shallow ceiling voids
- · Cool white, warm white and daylight options
- Dimmable and OCTO options available
- Powered by Tridonic

| GENERAL INFORMATION |            |  |
|---------------------|------------|--|
| Wattage             | 27W        |  |
| Lumens Delivered    | 3400lm     |  |
| Lm/W                | 125lm/W    |  |
| Beam Angle          | 80         |  |
| CRI                 | 80         |  |
| CCT                 | 4000K      |  |
| Input               | 220-240V   |  |
| Operating Temp      | 0°C - 40°C |  |
| SDCM                | 3          |  |
| UGR                 | 19         |  |
| Cut-Out Size        | 285x1185mm |  |
|                     |            |  |