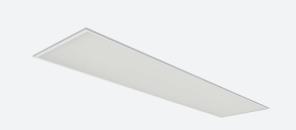

## Pace 1200x300

Pace Backlit 1200x300 Panel Cool White DALI Code: APACLED1/30/CW/DD3/DM3

- Backlit LED panel suitable for education, commercial and ancillary area applications
- UGR<19 (unified glare rating) compliant luminaire assisting to eliminate glare for visual comfort
- Self-Test Panel Pod and Sensor Pod compatible
- TPa as standard

- Slimline design allows for installation into shallow ceiling voids
- · Cool white, warm white and daylight options
- Dimmable and OCTO options available
- Powered by Tridonic

| GENERAL INFORMATION |            |  |
|---------------------|------------|--|
| Wattage             | 27W        |  |
| Lumens Delivered    | 3400lm     |  |
| Lm/W                | 125lm/W    |  |
| Beam Angle          | 80         |  |
| CRI                 | 80         |  |
| CCT                 | 4000K      |  |
| Input               | 220-240V   |  |
| Operating Temp      | 0°C - 40°C |  |
| SDCM                | 3          |  |
| UGR                 | 19         |  |
| Cut-Out Size        | 285x1185mm |  |
|                     |            |  |