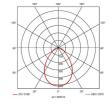

- Slimline design allows for installation into shallow ceiling voids
- · Cool white, warm white and daylight options
- Dimmable and OCTO options available
- · Powered by Tridonic

| GENERAL INFORMATION              |              |  |
|----------------------------------|--------------|--|
| Wattage                          | 27W          |  |
| Lumens Delivered                 | 3400lm       |  |
| Lm/W                             | 125lm/W      |  |
| Beam Angle                       | 80           |  |
| CRI                              | 80           |  |
| CCT                              | 4000K        |  |
| Input                            | 220-240V     |  |
| Operating Temp                   | -10°C - 40°C |  |
| SDCM                             | 3            |  |
| UGR                              | 19           |  |
| Cut-Out Size                     | 285x1185mm   |  |
| Product Weight without Packaging | 2.26 kg      |  |
|                                  |              |  |