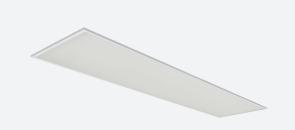

## Pace 1200x300

Pace Backlit 1200x300 Panel Cool White Switch Code: APACLED1/30/CW/DD1

- Backlit LED panel suitable for education, commercial and ancillary area applications
- UGR<19 (unified glare rating) compliant luminaire assisting to eliminate glare for visual comfort
- Self-Test Panel Pod and Sensor Pod compatible
- TPa as standard

- Slimline design allows for installation into shallow ceiling voids
- · Cool white, warm white and daylight options
- Dimmable and OCTO options available
- · Powered by Tridonic

| GENERAL INFORMATION              |              |  |
|----------------------------------|--------------|--|
| Wattage                          | 27W          |  |
| Lumens Delivered                 | 3400lm       |  |
| Lm/W                             | 125lm/W      |  |
| Beam Angle                       | 80           |  |
| CRI                              | 80           |  |
| CCT                              | 4000K        |  |
| Input                            | 220-240V     |  |
| Operating Temp                   | -10°C - 40°C |  |
| SDCM                             | 3            |  |
| UGR                              | 19           |  |
| Cut-Out Size                     | 285x1185mm   |  |
| Product Weight without Packaging | 2.26 kg      |  |
|                                  |              |  |