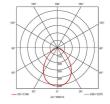

- Slimline design allows for installation into shallow ceiling voids
- · Cool white, warm white and daylight options
- Dimmable and OCTO options available
- Powered by Tridonic

| GENERAL INFORMATION |            |  |
|---------------------|------------|--|
| Wattage             | 27W        |  |
| Lumens Delivered    | 3400lm     |  |
| Lm/W                | 125lm/W    |  |
| Beam Angle          | 80         |  |
| CRI                 | 80         |  |
| CCT                 | 4000K      |  |
| Input               | 220-240V   |  |
| Operating Temp      | 0°C - 40°C |  |
| SDCM                | 3          |  |
| UGR                 | 19         |  |
| Cut-Out Size        | 285x1185mm |  |
|                     |            |  |