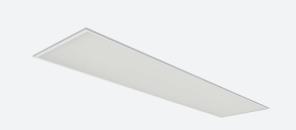

## Pace 1200x300

Pace Backlit 1200x300 Panel Cool White Switch Code: APACLED1/30/CW/DD1/DM3

- Backlit LED panel suitable for education, commercial and ancillary area applications
- UGR<19 (unified glare rating) compliant luminaire assisting to eliminate glare for visual comfort
- Self-Test Panel Pod and Sensor Pod compatible
- TPa as standard

- Slimline design allows for installation into shallow ceiling voids
- · Cool white, warm white and daylight options
- Dimmable and OCTO options available
- Powered by Tridonic

| GENERAL INFORMATION |            |  |
|---------------------|------------|--|
| Wattage             | 27W        |  |
| Lumens Delivered    | 3400lm     |  |
| Lm/W                | 125lm/W    |  |
| Beam Angle          | 80         |  |
| CRI                 | 80         |  |
| CCT                 | 4000K      |  |
| Input               | 220-240V   |  |
| Operating Temp      | 0°C - 40°C |  |
| SDCM                | 3          |  |
| UGR                 | 19         |  |
| Cut-Out Size        | 285x1185mm |  |
|                     |            |  |