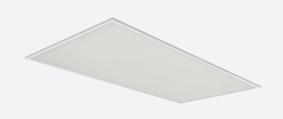

## Pace 1200x600

Pace Backlit 1200x600 Panel Warm White 1-10V Code: APACLED1/120/WW/DD4

- Backlit LED panel suitable for education, commercial and ancillary area applications
- UGR<19 (unified glare rating) compliant luminaire assisting to eliminate glare for visual comfort
- Self-Test Panel Pod and Sensor Pod compatible
- TPa as standard