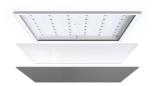

## Pace 1200x600

Pace Backlit 1200x600 Panel Warm White 1-10V Code: APACLED1/120/WW/DD4

- Backlit LED panel suitable for education, commercial and ancillary area applications
- UGR<19 (unified glare rating) compliant luminaire assisting to eliminate glare for visual comfort
- Self-Test Panel Pod and Sensor Pod compatible
- TPa as standard

- Slimline design allows for installation into shallow ceiling voids
- · Cool white, warm white and daylight options
- Dimmable and OCTO options available
- Powered by Tridonic

| GENERAL INFORMATION |              |  |
|---------------------|--------------|--|
| Wattage             | 46W          |  |
| Lumens Delivered    | 5300lm       |  |
| Lm/W                | 115lm/W      |  |
| Beam Angle          | 80           |  |
| CRI                 | 80           |  |
| CCT                 | 3000K        |  |
| Input               | 220-240V     |  |
| Operating Temp      | -10°C - 40°C |  |
| SDCM                | 3            |  |
| UGR                 | 17           |  |
| Cut-Out Size        | 585x1185mm   |  |
|                     |              |  |