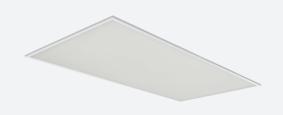

## Pace 1200x600

Pace Backlit 1200x600 Panel Warm White DALI Code: APACLED1/120/WW/DD3

- Backlit LED panel suitable for education, commercial and ancillary area applications
- UGR<19 (unified glare rating) compliant luminaire assisting to eliminate glare for visual comfort
- Self-Test Panel Pod and Sensor Pod compatible