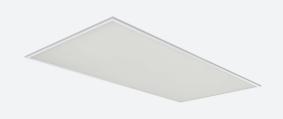

## Pace 1200x600

Pace Backlit 1200x600 Panel Warm White DALI Code: APACLED1/120/WW/DD3/DM3

- Backlit LED panel suitable for education, commercial and ancillary area applications
- UGR<19 (unified glare rating) compliant luminaire assisting to eliminate glare for visual comfort
- Self-Test Panel Pod and Sensor Pod compatible
- TPa as standard

- Slimline design allows for installation into shallow ceiling voids
- · Cool white, warm white and daylight options
- Dimmable and OCTO options available
- · Powered by Tridonic

| GENERAL INFORMATION |            |  |
|---------------------|------------|--|
| Wattage             | 46W        |  |
| Lumens Delivered    | 5300lm     |  |
| Lm/W                | 115lm/W    |  |
| Beam Angle          | 80         |  |
| CRI                 | 80         |  |
| CCT                 | 3000K      |  |
| Input               | 220-240V   |  |
| Operating Temp      | 0°C - 40°C |  |
| SDCM                | 3          |  |
| UGR                 | 17         |  |
| Cut-Out Size        | 585x1185mm |  |