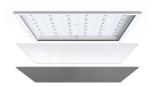

## Pace 1200x600

Pace Backlit 1200x600 Panel Daylight 1-10V Code: APACLED1/120/DL/DD4

- Backlit LED panel suitable for education, commercial and ancillary area applications
- UGR<19 (unified glare rating) compliant luminaire assisting to eliminate glare for visual comfort
- Self-Test Panel Pod and Sensor Pod compatible

www.ansell-lighting.com

• TPa as standard

- Slimline design allows for installation into shallow ceiling voids
- · Cool white, warm white and daylight options
- Dimmable and OCTO options available
- Powered by Tridonic