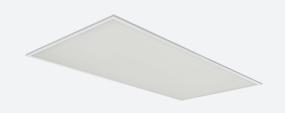

## Pace 1200x600

Pace Backlit 1200x600 Panel Daylight 1-10V Code: APACLED1/120/DL/DD4

- Backlit LED panel suitable for education, commercial and ancillary area applications
- UGR<19 (unified glare rating) compliant luminaire assisting to eliminate glare for visual comfort
- Self-Test Panel Pod and Sensor Pod compatible