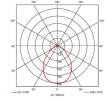

## Pace 1200x600

Pace Backlit 1200x600 Panel Daylight DALI DALI-Code: APACLED1/120/DL/DD3/DM3

- Backlit LED panel suitable for education, commercial and ancillary area applications
- UGR<19 (unified glare rating) compliant luminaire assisting to eliminate glare for visual comfort
- Self-Test Panel Pod and Sensor Pod compatible
- TPa as standard

- Slimline design allows for installation into shallow ceiling voids
- · Cool white, warm white and daylight options
- Dimmable and OCTO options available
- · Powered by Tridonic

| GENERAL INFORMATION              |            |  |
|----------------------------------|------------|--|
| Wattage                          | 46W        |  |
| Lumens Delivered                 | 5500lm     |  |
| Lm/W                             | 120lm/W    |  |
| Beam Angle                       | 80         |  |
| CRI                              | 80         |  |
| CCT                              | 6500K      |  |
| Input                            | 220-240V   |  |
| Operating Temp                   | 0°C - 40°C |  |
| SDCM                             | 3          |  |
| UGR                              | 17         |  |
| Cut-Out Size                     | 585x1185mm |  |
| Product Weight without Packaging | 5.62 kg    |  |
|                                  |            |  |