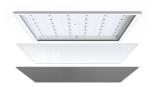

## Pace 1200x600

Pace Backlit 1200x600 Panel Daylight Switch Dim Code: APACLED1/120/DL/DD1

- Backlit LED panel suitable for education, commercial and ancillary area applications
- UGR<19 (unified glare rating) compliant luminaire assisting to eliminate glare for visual comfort
- Self-Test Panel Pod and Sensor Pod compatible
- TPa as standard

- Slimline design allows for installation into shallow ceiling voids
- · Cool white, warm white and daylight options
- Dimmable and OCTO options available
- · Powered by Tridonic

| GENERAL INFORMATION              |              |  |
|----------------------------------|--------------|--|
| Wattage                          | 46W          |  |
| Lumens Delivered                 | 5500lm       |  |
| Lm/W                             | 120lm/W      |  |
| Beam Angle                       | 80           |  |
| CRI                              | 80           |  |
| CCT                              | 6500K        |  |
| Input                            | 220-240V     |  |
| Operating Temp                   | -10°C - 40°C |  |
| SDCM                             | 3            |  |
| UGR                              | 17           |  |
| Cut-Out Size                     | 585x1185mm   |  |
| Product Weight without Packaging | 5.6 kg       |  |
|                                  |              |  |