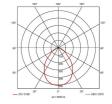

## Pace 1200x600

Pace Backlit 1200x600 Panel Daylight Switch Dim Code: APACLED1/120/DL/DD1

- Backlit LED panel suitable for education, commercial and ancillary area applications
- UGR<19 (unified glare rating) compliant luminaire assisting to eliminate glare for visual comfort
- Self-Test Panel Pod and Sensor Pod compatible
- TPa as standard

- Slimline design allows for installation into shallow ceiling voids
- · Cool white, warm white and daylight options
- Dimmable and OCTO options available
- · Powered by Tridonic

| GENERAL INFORMATION              |              |  |
|----------------------------------|--------------|--|
| Wattage                          | 46W          |  |
| Lumens Delivered                 | 5500lm       |  |
| Lm/W                             | 120lm/W      |  |
| Beam Angle                       | 80           |  |
| CRI                              | 80           |  |
| CCT                              | 6500K        |  |
| Input                            | 220-240V     |  |
| Operating Temp                   | -10°C - 40°C |  |
| SDCM                             | 3            |  |
| UGR                              | 17           |  |
| Cut-Out Size                     | 585x1185mm   |  |
| Product Weight without Packaging | 5.6 kg       |  |
|                                  |              |  |