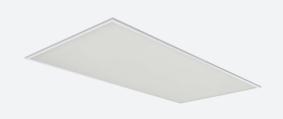

## Pace 1200x600

Pace Backlit 1200x600 Panel Daylight Switch Dim Code: APACLED1/120/DL/DD1

- Backlit LED panel suitable for education, commercial and ancillary area applications
- UGR<19 (unified glare rating) compliant luminaire assisting to eliminate glare for visual comfort
- Self-Test Panel Pod and Sensor Pod compatible
- TPa as standard

- Slimline design allows for installation into shallow ceiling voids
- · Cool white, warm white and daylight options
- Dimmable and OCTO options available
- · Powered by Tridonic

| GENERAL INFORMATION              |              |  |
|----------------------------------|--------------|--|
| Wattage                          | 46W          |  |
| Lumens Delivered                 | 5500lm       |  |
| Lm/W                             | 120lm/W      |  |
| Beam Angle                       | 80           |  |
| CRI                              | 80           |  |
| CCT                              | 6500K        |  |
| Input                            | 220-240V     |  |
| Operating Temp                   | -10°C - 40°C |  |
| SDCM                             | 3            |  |
| UGR                              | 17           |  |
| Cut-Out Size                     | 585x1185mm   |  |
| Product Weight without Packaging | 5.6 kg       |  |
|                                  |              |  |