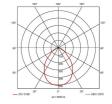

- Slimline design allows for installation into shallow ceiling voids
- · Cool white, warm white and daylight options
- Dimmable and OCTO options available
- Powered by Tridonic

| GENERAL INFORMATION              |              |  |
|----------------------------------|--------------|--|
| Wattage                          | 46W          |  |
| Lumens Delivered                 | 5500lm       |  |
| Lm/W                             | 120lm/W      |  |
| Beam Angle                       | 80           |  |
| CRI                              | 80           |  |
| ССТ                              | 4000K        |  |
| Input                            | 220-240V     |  |
| Operating Temp                   | -10°C - 40°C |  |
| SDCM                             | 3            |  |
| UGR                              | 17           |  |
| Cut-Out Size                     | 585x1185mm   |  |
| Product Weight without Packaging | 5.6 kg       |  |
|                                  |              |  |