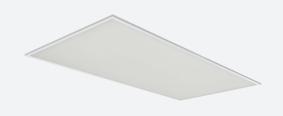

## Pace 1200x600

Pace Backlit 1200x600 Panel Cool White 1-10V Code: APACLED1/120/CW/DD4

- Backlit LED panel suitable for education, commercial and ancillary area applications
- UGR<19 (unified glare rating) compliant luminaire assisting to eliminate glare for visual comfort
- Self-Test Panel Pod and Sensor Pod compatible
- TPa as standard

- Slimline design allows for installation into shallow ceiling voids
- · Cool white, warm white and daylight options
- Dimmable and OCTO options available
- Powered by Tridonic

| GENERAL INFORMATION              |              |  |
|----------------------------------|--------------|--|
| Wattage                          | 46W          |  |
| Lumens Delivered                 | 5500lm       |  |
| Lm/W                             | 120lm/W      |  |
| Beam Angle                       | 80           |  |
| CRI                              | 80           |  |
| ССТ                              | 4000K        |  |
| Input                            | 220-240V     |  |
| Operating Temp                   | -10°C - 40°C |  |
| SDCM                             | 3            |  |
| UGR                              | 17           |  |
| Cut-Out Size                     | 585x1185mm   |  |
| Product Weight without Packaging | 5.6 kg       |  |
|                                  |              |  |