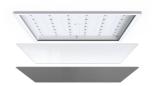

## Pace 1200x600

Pace Backlit 1200x600 Panel Cool White 1-10V Code: APACLED1/120/CW/DD4/DM3

- Backlit LED panel suitable for education, commercial and ancillary area applications
- UGR<19 (unified glare rating) compliant luminaire assisting to eliminate glare for visual comfort
- Self-Test Panel Pod and Sensor Pod compatible
- TPa as standard

- Slimline design allows for installation into shallow ceiling voids
- · Cool white, warm white and daylight options
- Dimmable and OCTO options available
- Powered by Tridonic

| GENERAL INFORMATION |            |  |
|---------------------|------------|--|
| Wattage             | 46W        |  |
| Lumens Delivered    | 5500lm     |  |
| Lm/W                | 120lm/W    |  |
| Beam Angle          | 80         |  |
| CRI                 | 80         |  |
| CCT                 | 4000K      |  |
| Input               | 220-240V   |  |
| Operating Temp      | 0°C - 40°C |  |
| SDCM                | 3          |  |
| UGR                 | 17         |  |
| Cut-Out Size        | 585x1185mm |  |
|                     |            |  |