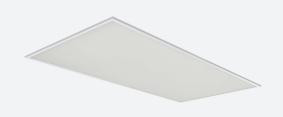

## Pace 1200x600

Pace Backlit 1200x600 Panel Cool White 1-10V Code: APACLED1/120/CW/DD4/DM3

- Backlit LED panel suitable for education, commercial and ancillary area applications
- UGR<19 (unified glare rating) compliant luminaire assisting to eliminate glare for visual comfort
- Self-Test Panel Pod and Sensor Pod compatible
- TPa as standard

- Slimline design allows for installation into shallow ceiling voids
- · Cool white, warm white and daylight options
- Dimmable and OCTO options available
- Powered by Tridonic

| GENERAL INFORMATION |            |  |
|---------------------|------------|--|
| Wattage             | 46W        |  |
| Lumens Delivered    | 5500lm     |  |
| Lm/W                | 120lm/W    |  |
| Beam Angle          | 80         |  |
| CRI                 | 80         |  |
| CCT                 | 4000K      |  |
| Input               | 220-240V   |  |
| Operating Temp      | 0°C - 40°C |  |
| SDCM                | 3          |  |
| UGR                 | 17         |  |
| Cut-Out Size        | 585x1185mm |  |
|                     |            |  |