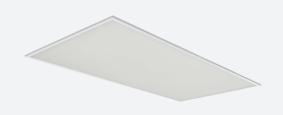

## Pace 1200x600

Pace Backlit 1200x600 Panel Cool White DALI Code: APACLED1/120/CW/DD3

- Backlit LED panel suitable for education, commercial and ancillary area applications
- UGR<19 (unified glare rating) compliant luminaire assisting to eliminate glare for visual comfort
- Self-Test Panel Pod and Sensor Pod compatible
- TPa as standard

- Slimline design allows for installation into shallow ceiling voids
- · Cool white, warm white and daylight options
- Dimmable and OCTO options available
- Powered by Tridonic

| GENERAL INFORMATION              |              |  |
|----------------------------------|--------------|--|
| Wattage                          | 46W          |  |
| Lumens Delivered                 | 5500lm       |  |
| Lm/W                             | 120lm/W      |  |
| Beam Angle                       | 80           |  |
| CRI                              | 80           |  |
| ССТ                              | 4000K        |  |
| Input                            | 220-240V     |  |
| Operating Temp                   | -10°C - 40°C |  |
| SDCM                             | 3            |  |
| UGR                              | 17           |  |
| Cut-Out Size                     | 585x1185mm   |  |
| Product Weight without Packaging | 5.6 kg       |  |
|                                  |              |  |