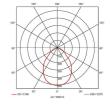

- Slimline design allows for installation into shallow ceiling voids
- · Cool white, warm white and daylight options
- Dimmable and OCTO options available
- Powered by Tridonic

| GENERAL INFORMATION              |              |  |
|----------------------------------|--------------|--|
| Wattage                          | 46W          |  |
| Lumens Delivered                 | 5500lm       |  |
| Lm/W                             | 120lm/W      |  |
| Beam Angle                       | 80           |  |
| CRI                              | 80           |  |
| ССТ                              | 4000K        |  |
| Input                            | 220-240V     |  |
| Operating Temp                   | -10°C - 40°C |  |
| SDCM                             | 3            |  |
| UGR                              | 17           |  |
| Cut-Out Size                     | 585x1185mm   |  |
| Product Weight without Packaging | 5.6 kg       |  |
|                                  |              |  |