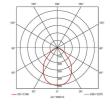

- Slimline design allows for installation into shallow ceiling voids
- · Cool white, warm white and daylight options
- Dimmable and OCTO options available
- Powered by Tridonic

| GENERAL INFORMATION |            |  |
|---------------------|------------|--|
| Wattage             | 46W        |  |
| Lumens Delivered    | 5500lm     |  |
| Lm/W                | 120lm/W    |  |
| Beam Angle          | 80         |  |
| CRI                 | 80         |  |
| CCT                 | 4000K      |  |
| Input               | 220-240V   |  |
| Operating Temp      | 0°C - 40°C |  |
| SDCM                | 3          |  |
| UGR                 | 17         |  |
| Cut-Out Size        | 585x1185mm |  |
|                     |            |  |