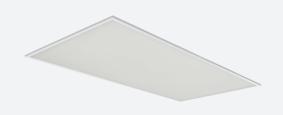

## Pace 1200x600

Pace Backlit 1200x600 Panel Cool White Switch Code: APACLED1/120/CW/DD1

- Backlit LED panel suitable for education, commercial and ancillary area applications
- UGR<19 (unified glare rating) compliant luminaire assisting to eliminate glare for visual comfort
- Self-Test Panel Pod and Sensor Pod compatible
- TPa as standard

- Slimline design allows for installation into shallow ceiling voids
- · Cool white, warm white and daylight options
- Dimmable and OCTO options available
- · Powered by Tridonic

| GENERAL INFORMATION              |              |  |
|----------------------------------|--------------|--|
| Wattage                          | 46W          |  |
| Lumens Delivered                 | 5500lm       |  |
| Lm/W                             | 120lm/W      |  |
| Beam Angle                       | 80           |  |
| CRI                              | 80           |  |
| CCT                              | 4000K        |  |
| Input                            | 220-240V     |  |
| Operating Temp                   | -10°C - 40°C |  |
| SDCM                             | 3            |  |
| UGR                              | 17           |  |
| Cut-Out Size                     | 585x1185mm   |  |
| Product Weight without Packaging | 5.6 kg       |  |
|                                  |              |  |