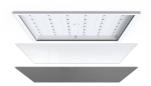

## Pace 1200x600

Pace Backlit 1200x600 Panel Cool White Switch Code: APACLED1/120/CW/DD1

- Backlit LED panel suitable for education, commercial and ancillary area applications
- UGR<19 (unified glare rating) compliant luminaire assisting to eliminate glare for visual comfort
- Self-Test Panel Pod and Sensor Pod compatible
- TPa as standard

- Slimline design allows for installation into shallow ceiling voids
- · Cool white, warm white and daylight options
- Dimmable and OCTO options available
- · Powered by Tridonic

| GENERAL INFORMATION              |              |  |
|----------------------------------|--------------|--|
| Wattage                          | 46W          |  |
| Lumens Delivered                 | 5500lm       |  |
| Lm/W                             | 120lm/W      |  |
| Beam Angle                       | 80           |  |
| CRI                              | 80           |  |
| CCT                              | 4000K        |  |
| Input                            | 220-240V     |  |
| Operating Temp                   | -10°C - 40°C |  |
| SDCM                             | 3            |  |
| UGR                              | 17           |  |
| Cut-Out Size                     | 585x1185mm   |  |
| Product Weight without Packaging | 5.6 kg       |  |
|                                  |              |  |