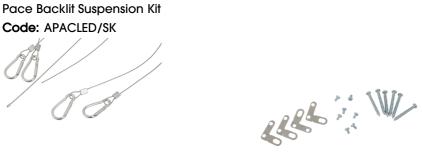

## Pace

Pace Backlit Suspension Kit Code: APACLED/SK

**GENERAL INFORMATION** 

Product Weight without Packaging

Compatible with Pace LED panels

Pace

Code: APACLED/SK

0.106 kg

| TECHNIC                        | CAL INFORMATION |
|--------------------------------|-----------------|
| Colour / Finish                | White           |
| Internal / External            | Internal        |
| Surface / Recessed / Suspended | Suspended       |

**PRODUCT FEATURES** 

· Compatible with Pace LED panels

| Ancillary Commercial Education Healthcare     |  |
|-----------------------------------------------|--|
| Ancillary, Commercial, Education, Healthcare, |  |
| Industrial, Retail                            |  |
| Performance                                   |  |
|                                               |  |