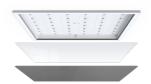

## Pace CCT 600x600

Pace Backlit CCT 600x600 Panel Code: APAC2/60/1/CCT

Category

**Application** 

Specification

Ancillary, Commercial, Education, Healthcare,

- Backlit LED panel suitable for education, commercial and ancillary area applications
- Integral switch allows the installer a choice of 3000K, 4000K and 6500K colour temperature
- TPa as standard
- Self-Test Panel Pod and Sensor Pod compatible

- Slimline design allows for installation into shallow ceiling voids
- Dimmable and OCTO options available
- Switch Dim, DALI and 0-10V dimming capability using the multi dimmable driver accessories ADDIM/30/MC