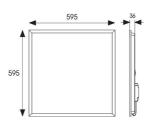

| GENERAL INFORMATION              |                 |  |
|----------------------------------|-----------------|--|
| Wattage                          | 30W             |  |
| Lumens Delivered                 | 3600lm (4000K)  |  |
| Lm/W                             | 120lm/w         |  |
| Beam Angle                       | 110             |  |
| CRI                              | 80              |  |
| CCT                              | 3000/4000/6500K |  |
| Input                            | 220-240V        |  |
| Operating Temp                   | -20°C - 40°C    |  |
| SDCM                             | 6               |  |
| UGR                              | 21              |  |
| Cut-Out Size                     | 585x585mm       |  |
| Product Weight without Packaging | 1.431 kg        |  |

| TECHNICAL INFORMATION          |                              |
|--------------------------------|------------------------------|
| Light Source                   | LED                          |
| Colour / Finish                | White                        |
| IP Rating                      | IP44                         |
| Class Protection               | 2                            |
| Internal / External            | Internal                     |
| Surface / Recessed / Suspended | Ceiling, Recessed, Suspended |
| Lumen Depreciation             | L80 60,000h                  |
| Warranty (Years)               | 5                            |
| CE Mark                        | Yes                          |
| Height                         | 32 mm                        |