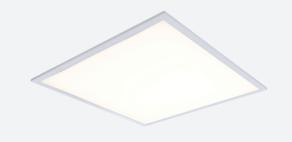

## Pace CCT 600x600

Pace Backlit CCT 600x600 Panel Code: APAC2/60/1/CCT

Category

**Application** 

Specification

Ancillary, Commercial, Education, Healthcare,

- Backlit LED panel suitable for education, commercial and ancillary area applications
- Integral switch allows the installer a choice of 3000K, 4000K and 6500K colour temperature
- TPa as standard
- Self-Test Panel Pod and Sensor Pod compatible

- Slimline design allows for installation into shallow ceiling voids
- Dimmable and OCTO options available
- Switch Dim, DALI and 0-10V dimming capability using the multi dimmable driver accessories ADDIM/30/MC