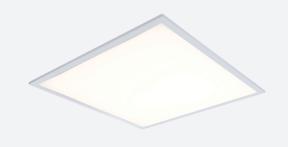

## Pace CCT 600x600

Pace Backlit CCT 600x600 Panel DALI-Emergency Code: APAC2/60/1/CCT/DM3

| Category      | Commercial Panels                             |
|---------------|-----------------------------------------------|
| Application   | Ancillary, Commercial, Education, Healthcare, |
|               | Industrial, Retail                            |
| Specification | Performance                                   |
|               |                                               |

- Backlit LED panel suitable for education, commercial and ancillary area applications
- Integral switch allows the installer a choice of 3000K, 4000K and 6500K colour temperature
- TPa as standard
- Self-Test Panel Pod and Sensor Pod compatible

- Slimline design allows for installation into shallow ceiling voids
- Dimmable and OCTO options available
- Switch Dim, DALI and 0-10V dimming capability using the multi dimmable driver accessories ADDIM/30/MC