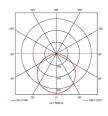

| 30W<br>3600lm (4000K) |
|-----------------------|
| 3600lm (4000K)        |
|                       |
| 120lm/w               |
| 110                   |
| 80                    |
| 3000/4000/6500K       |
| 220-240V              |
| 0°C - 40°C            |
| 6                     |
| 21                    |
| 585x585mm             |
| 2.02 kg               |
|                       |