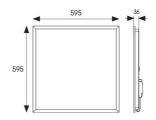

| 30W<br>3600lm (4000K) |
|-----------------------|
| 3600lm (4000K)        |
|                       |
| 120lm/w               |
| 110                   |
| 80                    |
| 3000/4000/6500K       |
| 220-240V              |
| 0°C - 40°C            |
| 6                     |
| 21                    |
| 585x585mm             |
| 2.02 kg               |
|                       |

| TECHNICAL INFORMATION          |                              |  |
|--------------------------------|------------------------------|--|
| Light Source                   | LED                          |  |
| Colour / Finish                | White                        |  |
| IP Rating                      | IP44                         |  |
| Class Protection               | 2                            |  |
| Internal / External            | Internal                     |  |
| Surface / Recessed / Suspended | Ceiling, Recessed, Suspended |  |
| Lumen Depreciation             | L80 60,000h                  |  |
| Warranty (Years)               | 5                            |  |
| CE Mark                        | Yes                          |  |
| Height                         | 32 mm                        |  |