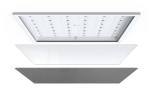

## Pace CCT 600x600

Pace Backlit CCT 600x600 Panel DALI Code: APAC2/60/1/CCT/DD3

Category

**Application** 

Specification

Ancillary, Commercial, Education, Healthcare,

- Backlit LED panel suitable for education, commercial and ancillary area applications
- TPb as standard

- Slimline design allows for installation into shallow ceiling voids
- Self-Test Panel Pod and Sensor Pod compatible

| GENERAL INFORMATION              |                 |  |
|----------------------------------|-----------------|--|
| Wattage                          | 30W             |  |
| Lumens Delivered                 | 3600lm (4000K)  |  |
| Lm/W                             | 120lm/w         |  |
| Beam Angle                       | 110             |  |
| CRI                              | 80              |  |
| CCT                              | 3000/4000/6500K |  |
| Input                            | 220-240V        |  |
| Operating Temp                   | -20°C - 40°C    |  |
| SDCM                             | 6               |  |
| UGR                              | 21              |  |
| Cut-Out Size                     | 585x585mm       |  |
| Product Weight without Packaging | 1.431 kg        |  |