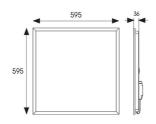

- Slimline design allows for installation into shallow ceiling voids
- Self-Test Panel Pod and Sensor Pod compatible

| GENERAL INFORMATION              |                 |  |
|----------------------------------|-----------------|--|
| Wattage                          | 30W             |  |
| Lumens Delivered                 | 3600lm (4000K)  |  |
| Lm/W                             | 120lm/w         |  |
| Beam Angle                       | 110             |  |
| CRI                              | 80              |  |
| CCT                              | 3000/4000/6500K |  |
| Input                            | 220-240V        |  |
| Operating Temp                   | -20°C - 40°C    |  |
| SDCM                             | 6               |  |
| UGR                              | 21              |  |
| Cut-Out Size                     | 585x585mm       |  |
| Product Weight without Packaging | 1.431 kg        |  |

| TECHNICAL INFORMATION          |                              |
|--------------------------------|------------------------------|
| Light Source                   | LED                          |
| Colour / Finish                | White                        |
| IP Rating                      | IP44                         |
| Class Protection               | 2                            |
| Internal / External            | Internal                     |
| Surface / Recessed / Suspended | Ceiling, Recessed, Suspended |
| Lumen Depreciation             | L80 60,000h                  |
| Warranty (Years)               | 5                            |
| CE Mark                        | Yes                          |
| Height                         | 32 mm                        |