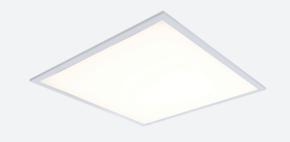

## Pace CCT 600x600

Pace Backlit CCT 600x600 Panel DALI Code: APAC2/60/1/CCT/DD3

Category

**Application** 

Specification

Ancillary, Commercial, Education, Healthcare,

- Backlit LED panel suitable for education, commercial and ancillary area applications
- TPb as standard