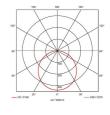

| GENERAL INFORMATION              |                 |  |  |
|----------------------------------|-----------------|--|--|
| Wattage                          | 30W             |  |  |
| Lumens Delivered                 | 3600lm (4000K)  |  |  |
| Lm/W                             | 120lm/w         |  |  |
| Beam Angle                       | 110             |  |  |
| CRI                              | 80              |  |  |
| CCT                              | 3000/4000/6500K |  |  |
| Input                            | 220-240V        |  |  |
| Operating Temp                   | -20°C - 40°C    |  |  |
| SDCM                             | 6               |  |  |
| UGR                              | 21              |  |  |
| Cut-Out Size                     | 585x585mm       |  |  |
| Product Weight without Packaging | 1.431 kg        |  |  |