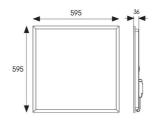

| GENERAL INFORMATION              |                 |  |  |
|----------------------------------|-----------------|--|--|
| Wattage                          | 30W             |  |  |
| Lumens Delivered                 | 3600lm (4000K)  |  |  |
| Lm/W                             | 120lm/w         |  |  |
| Beam Angle                       | 110             |  |  |
| CRI                              | 80              |  |  |
| CCT                              | 3000/4000/6500K |  |  |
| Input                            | 220-240V        |  |  |
| Operating Temp                   | -20°C - 40°C    |  |  |
| SDCM                             | 6               |  |  |
| UGR                              | 21              |  |  |
| Cut-Out Size                     | 585x585mm       |  |  |
| Product Weight without Packaging | 1.431 kg        |  |  |

| TECHNICAL INFORMATION          |                              |  |
|--------------------------------|------------------------------|--|
| Light Source                   | LED                          |  |
| Colour / Finish                | White                        |  |
| IP Rating                      | IP44                         |  |
| Class Protection               | 2                            |  |
| Internal / External            | Internal                     |  |
| Surface / Recessed / Suspended | Ceiling, Recessed, Suspended |  |
| Lumen Depreciation             | L80 60,000h                  |  |
| Warranty (Years)               | 5                            |  |
| CE Mark                        | Yes                          |  |
| Height                         | 32 mm                        |  |