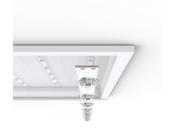

## Pace CCT MultiWattage 600x600 UGR<19

Pace Backlit CCT Multi Wattage 600x600 Panel

Code: APAC1/60/1

- Backlit LED panel suitable for education, commercial and ancilary area applications
- CCT selectable between 3000K, 4000K and 6500K and power selectable; offering a choice of 3 outputs, in one luminaire
- Dimmable and OCTO options available
- Switch Dim, DALI and 0-10V dimming capability using the multi dimmable driver accessories ADDIM/30/MC
- Slimline design allows for installation into shallow ceiling voids
- UGR<19 (unified glare rating) compliant luminaire assisting to eliminate glare for visual comfort
- TPa as standard
- Compatible with either the self-test panel pod or the sensor pod