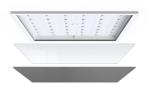

## Pace CCT MultiWattage 600x600 UGR<19

Pace Backlit CCT Multi Wattage 600x600 Panel

Code: APAC1/60/1

- Backlit LED panel suitable for education, commercial and ancilary area applications
- CCT selectable between 3000K, 4000K and 6500K and power selectable; offering a choice of 3 outputs, in one luminaire
- Dimmable and OCTO options available
- Switch Dim, DALI and 0-10V dimming capability using the multi dimmable driver accessories ADDIM/30/MC
- Slimline design allows for installation into shallow ceiling voids
- UGR<19 (unified glare rating) compliant luminaire assisting to eliminate glare for visual comfort
- TPa as standard
- Compatible with either the self-test panel pod or the sensor pod