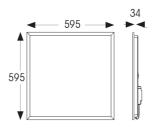

| GENERAL INFORMATION              |                        |  |
|----------------------------------|------------------------|--|
| Wattage                          | 20W - 30W              |  |
| Lumens Delivered                 | 2500lm - 3700lm(4000K) |  |
| Lm/W                             | 125lm/W (4000K)        |  |
| Beam Angle                       | 90                     |  |
| CRI                              | 80                     |  |
| CCT                              | 3000K-4000K-6500K      |  |
| Input                            | 220-240V               |  |
| Operating Temp                   | -20°C - 40°C           |  |
| SDCM                             | 3                      |  |
| UGR                              | 19                     |  |
| Cut-Out Size                     | 585x585mm              |  |
| Energy efficiency class          | E                      |  |
| Product Weight without Packaging | 1.553 kg               |  |