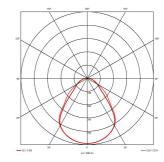

| GENERAL INFORMATION |            |  |
|---------------------|------------|--|
| Wattage             | 28W        |  |
| Lumens Delivered    | 3200lm     |  |
| Lm/W                | 115lm/W    |  |
| Beam Angle          | 90         |  |
| CRI                 | 80         |  |
| CCT                 | 3000K      |  |
| Input               | 220-240V   |  |
| Operating Temp      | 0°C - 40°C |  |
| SDCM                | 3          |  |
| UGR                 | 18         |  |
| Cut-Out Size        | 585x585mm  |  |