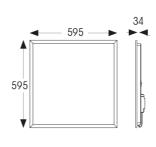

| GENERAL INFORMATION |            |  |
|---------------------|------------|--|
| Wattage             | 28W        |  |
| Lumens Delivered    | 3200lm     |  |
| Lm/W                | 115lm/W    |  |
| Beam Angle          | 90         |  |
| CRI                 | 80         |  |
| CCT                 | 3000K      |  |
| Input               | 220-240V   |  |
| Operating Temp      | 0°C - 40°C |  |
| SDCM                | 3          |  |
| UGR                 | 18         |  |
| Cut-Out Size        | 585x585mm  |  |