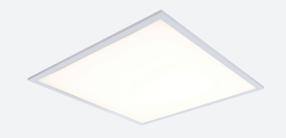

## Pace UGR<19 600x600

Pace Backlit 600x600 Panel UGR<19 Warm White Code: APAC1/60/1/WW/DD4

| Category                  | Commercial Panels                             |  |
|---------------------------|-----------------------------------------------|--|
| Application               | Ancillary, Commercial, Education, Healthcare, |  |
|                           | Industrial, Retail                            |  |
| Specification Performance |                                               |  |
|                           |                                               |  |

## PRODUCT FEATURES

- Backlit LED panel suitable for education, commercial and ancillary area applications
- TPb as standard

- Slimline design allows for installation into shallow ceiling voids
- Self-Test Panel Pod and Sensor Pod compatible