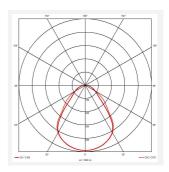

| GENERAL INFORMATION             |              |  |  |
|---------------------------------|--------------|--|--|
| Wattage                         | 28W          |  |  |
| Lumens Delivered                | 3200lm       |  |  |
| Lm/W                            | 115lm/W      |  |  |
| Beam Angle                      | 90           |  |  |
| CRI                             | 80           |  |  |
| ССТ                             | 3000K        |  |  |
| Input                           | 220/240V     |  |  |
| Operating Temp                  | -20°C - 40°C |  |  |
| SDCM                            | 3            |  |  |
| UGR                             | 18           |  |  |
| Cut-Out Size                    | 585x585mm    |  |  |
| Product Weight without Packagin | ng 2.023 kg  |  |  |