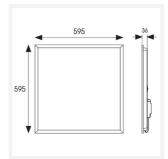

| GENERAL INFORMATION             |              |  |  |
|---------------------------------|--------------|--|--|
| Wattage                         | 28W          |  |  |
| Lumens Delivered                | 3200lm       |  |  |
| Lm/W                            | 115lm/W      |  |  |
| Beam Angle                      | 90           |  |  |
| CRI                             | 80           |  |  |
| ССТ                             | 3000K        |  |  |
| Input                           | 220/240V     |  |  |
| Operating Temp                  | -20°C - 40°C |  |  |
| SDCM                            | 3            |  |  |
| UGR                             | 18           |  |  |
| Cut-Out Size                    | 585x585mm    |  |  |
| Product Weight without Packagin | ng 2.023 kg  |  |  |

| TECHNICAL INFORMATION          |                              |  |  |
|--------------------------------|------------------------------|--|--|
| Light Source                   | LED                          |  |  |
| Colour / Finish                | White                        |  |  |
| IP Rating                      | IP40                         |  |  |
| Class Protection               | 2                            |  |  |
| Internal / External            | Internal                     |  |  |
| Surface / Recessed / Suspended | Ceiling, Recessed, Suspended |  |  |
| Lumen Depreciation             | L80 60,000h                  |  |  |
| Warranty (Years)               | 5                            |  |  |
| CE Mark                        | Yes                          |  |  |
| Height                         | 32 mm                        |  |  |