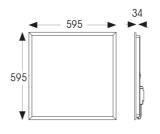

- Slimline design allows for installation into shallow ceiling voids
- TPa as standard
- Full dimming control and circadian rhythm option via Casambi App

| GENERAL INFORMATION              |                                 |
|----------------------------------|---------------------------------|
| Wattage                          | 40W                             |
| Lumens Delivered                 | 3600lm - 4000lm (2700K - 6500K) |
| Lm/W                             | 100lm/w                         |
| Beam Angle                       | 90                              |
| CRI                              | 80                              |
| CCT                              | 3000/4000/6500K                 |
| Input                            | 220-240V                        |
| Operating Temp                   | -20°C - 40°C                    |
| SDCM                             | 3                               |
| UGR                              | 18                              |
| Cut-Out Size                     | 585x585mm                       |
| Product Weight without Packaging | 1.65 kg                         |
|                                  |                                 |

| TECHNICAL INFORMATION          |                              |
|--------------------------------|------------------------------|
| Light Source                   | LED                          |
| Colour / Finish                | White                        |
| IP Rating                      | IP44                         |
| Class Protection               | 2                            |
| Internal / External            | Internal                     |
| Surface / Recessed / Suspended | Ceiling, Recessed, Suspended |
| Lumen Depreciation             | L80 60,000h                  |
| Warranty (Years)               | 5                            |
| CE Mark                        | Yes                          |
| Height                         | 32 mm                        |