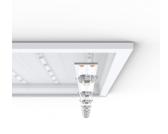

## Pace UGR<19 Tunable White

Pace Backlit 600x600 Panel UGR<19 Tunable Code: APAC1/60/1/TW/OCTO

**Application** 

Specification

Commercial, Education, Healthcare, Hospitality,

- Backlit LED panel suitable for education, commercial and ancillary area applications
- UGR<19 (unified glare rating) compliant luminaire assisting to eliminate glare for visual comfort
- One product provides complete control of colour temperature selection, ranging between 2700K and 6500K. Colour selection achieved via the Casambi App
- Self-Test Panel Pod and Sensor Pod compatible

- Slimline design allows for installation into shallow ceiling voids
- TPa as standard
- Full dimming control and circadian rhythm option via Casambi App

| GENERAL INFORMATION              |                                 |
|----------------------------------|---------------------------------|
| Wattage                          | 40W                             |
| Lumens Delivered                 | 3600lm - 4000lm (2700K - 6500K) |
| Lm/W                             | 100lm/w                         |
| Beam Angle                       | 90                              |
| CRI                              | 80                              |
| CCT                              | 3000/4000/6500K                 |
| Input                            | 220-240V                        |
| Operating Temp                   | -20°C - 40°C                    |
| SDCM                             | 3                               |
| UGR                              | 18                              |
| Cut-Out Size                     | 585x585mm                       |
| Product Weight without Packaging | 1.65 kg                         |
|                                  |                                 |