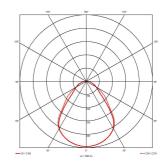

## Pace UGR<19 Tunable White

Pace Backlit 600x600 Panel UGR<19 Tunable Code: APAC1/60/1/TW/OCTO

**Application** 

Specification

Commercial, Education, Healthcare, Hospitality,

- Backlit LED panel suitable for education, commercial and ancillary area applications
- UGR<19 (unified glare rating) compliant luminaire assisting to eliminate glare for visual comfort
- One product provides complete control of colour temperature selection, ranging between 2700K and 6500K. Colour selection achieved via the Casambi App
- Self-Test Panel Pod and Sensor Pod compatible

- Slimline design allows for installation into shallow ceiling voids
- TPa as standard
- Full dimming control and circadian rhythm option via Casambi App

| GENERAL INFORMATION              |                                 |
|----------------------------------|---------------------------------|
| Wattage                          | 40W                             |
| Lumens Delivered                 | 3600lm - 4000lm (2700K - 6500K) |
| Lm/W                             | 100lm/w                         |
| Beam Angle                       | 90                              |
| CRI                              | 80                              |
| CCT                              | 3000/4000/6500K                 |
| Input                            | 220-240V                        |
| Operating Temp                   | -20°C - 40°C                    |
| SDCM                             | 3                               |
| UGR                              | 18                              |
| Cut-Out Size                     | 585x585mm                       |
| Product Weight without Packaging | 1.65 kg                         |
|                                  |                                 |