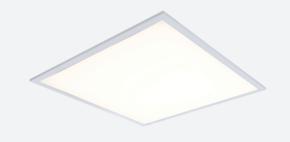

## Pace UGR<19 Tunable White

Pace Backlit 600x600 Panel UGR<19 Tunable Code: APAC1/60/1/TW/OCTO

**Application** 

Specification

Commercial, Education, Healthcare, Hospitality,

- Backlit LED panel suitable for education, commercial and ancillary area applications
- UGR<19 (unified glare rating) compliant luminaire assisting to eliminate glare for visual comfort
- One product provides complete control of colour temperature selection, ranging between 2700K and 6500K. Colour selection achieved via the Casambi App
- Self-Test Panel Pod and Sensor Pod compatible