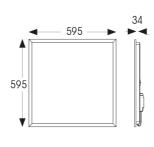

|                  | GENERAL INFORMATION |  |
|------------------|---------------------|--|
| Wattage          | 20W                 |  |
| Lumens Delivered | 2300lm              |  |
| Lm/W             | 115lm/W             |  |
| Beam Angle       | 90                  |  |
| CRI              | 80                  |  |
| CCT              | 3000K               |  |
| Input            | 220-240V            |  |
| Operating Temp   | 0°C - 40°C          |  |
| SDCM             | 3                   |  |
| UGR              | 16                  |  |
| Cut-Out Size     | 585x585mm           |  |

| TECHNICAL INFORMATION        |  |  |
|------------------------------|--|--|
| LED                          |  |  |
| White                        |  |  |
| IP44                         |  |  |
| 2                            |  |  |
| Internal                     |  |  |
| Ceiling, Recessed, Suspended |  |  |
| L80 60,000h                  |  |  |
| 5                            |  |  |
| Yes                          |  |  |
| 32 mm                        |  |  |
|                              |  |  |