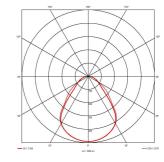

|                  | GENERAL INFORMATION |  |
|------------------|---------------------|--|
| Wattage          | 20W                 |  |
| Lumens Delivered | 2300lm              |  |
| Lm/W             | 115lm/W             |  |
| Beam Angle       | 90                  |  |
| CRI              | 80                  |  |
| CCT              | 3000K               |  |
| Input            | 220-240V            |  |
| Operating Temp   | 0°C - 40°C          |  |
| SDCM             | 3                   |  |
| UGR              | 16                  |  |
| Cut-Out Size     | 585x585mm           |  |