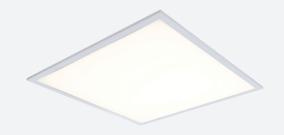

## Pace UGR<19 600x600

Pace Backlit 600x600 Panel Low Output UGR<19 Code: APAC1/60/1/LO/CW/DD4

| Category      | Commercial Panels                             |  |
|---------------|-----------------------------------------------|--|
| Application   | Ancillary, Commercial, Education, Healthcare, |  |
|               | Industrial, Retail                            |  |
| Specification | Performance                                   |  |
|               |                                               |  |

## PRODUCT FEATURES

- Backlit LED panel suitable for education, commercial and ancillary area applications
- UGR<19 (unified glare rating) compliant luminaire assisting to eliminate glare for visual comfort
- One product provides complete control of colour temperature selection, ranging between 2700K and 6500K. Colour selection achieved via the Casambi App
- Self-Test Panel Pod and Sensor Pod compatible