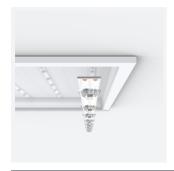

## PRODUCT FEATURES

- Backlit LED panel suitable for education, commercial and ancillary area applications
- UGR<19 (unified glare rating) compliant luminaire assisting to eliminate glare for visual comfort
- One product provides complete control of colour temperature selection, ranging between 2700K and 6500K. Colour selection achieved via the Casambi App
- Self-Test Panel Pod and Sensor Pod compatible

- Slimline design allows for installation into shallow ceiling voids
- TPa as standard
- Full dimming control and circadian rhythm option via Casambi App

| GENERAL INFORMATION |              |  |
|---------------------|--------------|--|
| Wattage             | 20W          |  |
| Lumens Delivered    | 2300lm       |  |
| Lm/W                | 115lm/W      |  |
| Beam Angle          | 90           |  |
| CRI                 | 80           |  |
| CCT                 | 4000K        |  |
| Input               | 220/240V     |  |
| Operating Temp      | -20°C - 40°C |  |
| SDCM                | 3            |  |
| UGR                 | 16           |  |
| Cut-Out Size        | 585x585mm    |  |