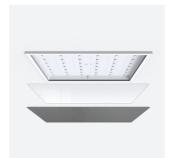

## PRODUCT FEATURES

- Backlit LED panel suitable for education, commercial and ancillary area applications
- UGR<19 (unified glare rating) compliant luminaire assisting to eliminate glare for visual comfort
- One product provides complete control of colour temperature selection, ranging between 2700K and 6500K. Colour selection achieved via the Casambi App
- Self-Test Panel Pod and Sensor Pod compatible

- Slimline design allows for installation into shallow ceiling voids
- TPa as standard
- Full dimming control and circadian rhythm option via Casambi App

| GENERAL INFORMATION |              |  |
|---------------------|--------------|--|
| Wattage             | 20W          |  |
| Lumens Delivered    | 2300lm       |  |
| Lm/W                | 115lm/W      |  |
| Beam Angle          | 90           |  |
| CRI                 | 80           |  |
| CCT                 | 4000K        |  |
| Input               | 220/240V     |  |
| Operating Temp      | -20°C - 40°C |  |
| SDCM                | 3            |  |
| UGR                 | 16           |  |
| Cut-Out Size        | 585x585mm    |  |