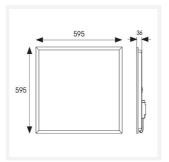

- Slimline design allows for installation into shallow ceiling voids
- TPa as standard
- Full dimming control and circadian rhythm option via Casambi App

| GENERAL INFORMATION |              |  |
|---------------------|--------------|--|
| Wattage             | 20W          |  |
| Lumens Delivered    | 2300lm       |  |
| Lm/W                | 115lm/W      |  |
| Beam Angle          | 90           |  |
| CRI                 | 80           |  |
| CCT                 | 4000K        |  |
| Input               | 220/240V     |  |
| Operating Temp      | -20°C - 40°C |  |
| SDCM                | 3            |  |
| UGR                 | 16           |  |
| Cut-Out Size        | 585x585mm    |  |

| TECHNICAL INFORMATION          |                              |  |
|--------------------------------|------------------------------|--|
| Light Source                   | LED                          |  |
| Colour / Finish                | White                        |  |
| IP Rating                      | IP40                         |  |
| Class Protection               | 2                            |  |
| Internal / External            | Internal                     |  |
| Surface / Recessed / Suspended | Ceiling, Recessed, Suspended |  |
| Lumen Depreciation             | L80 60,000h                  |  |
| Warranty (Years)               | 5                            |  |
| CE Mark                        | Yes                          |  |
| Height                         | 32 mm                        |  |