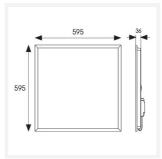

| GENERAL INFORMATION |  |
|---------------------|--|
| 20W                 |  |
| 2300lm              |  |
| 115lm/W             |  |
| 90                  |  |
| 80                  |  |
| 4000K               |  |
| 220/240V            |  |
| -20°C - 40°C        |  |
| 3                   |  |
| 16                  |  |
| 585x585mm           |  |
| ng 2.023 kg         |  |
|                     |  |

| TECHNICAL INFORMATION          |                              |
|--------------------------------|------------------------------|
| Light Source                   | LED                          |
| Colour / Finish                | White                        |
| IP Rating                      | IP40                         |
| Class Protection               | 2                            |
| Internal / External            | Internal                     |
| Surface / Recessed / Suspended | Ceiling, Recessed, Suspended |
| Lumen Depreciation             | L80 60,000h                  |
| Warranty (Years)               | 5                            |
| CE Mark                        | Yes                          |
| Height                         | 32 mm                        |