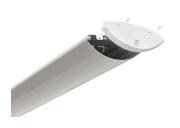

## PRODUCT FEATURES

- Surface linear suitable for educational and commercial applications
- This is a widely used style of fitting within the educational sector
- Steel body with polycarbonate diffuser and plastic end caps
- · Powered by Philips

- Modern fully enclosed surface luminaire with curved low profile appearance
- CCT selectable between 3000K, 4000K and 5000K and power selectable; offering a choice of 2 outputs, in one luminaire
- · Dimmable options