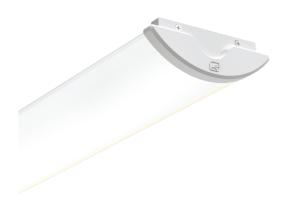

## **Oxford**

Oxford CCT Surface Linear Multi Wattage 1500mm Switch Dim Code: AOXL5/1/DD1

## PRODUCT FEATURES

- Surface linear suitable for educational and commercial applications
- This is a widely used style of fitting within the educational sector
- Steel body with polycarbonate diffuser and plastic end caps
- · Powered by Philips

- Modern fully enclosed surface luminaire with curved low profile appearance
- CCT selectable between 3000K, 4000K and 5000K and power selectable; offering a choice of 2 outputs, in one luminaire
- · Dimmable options