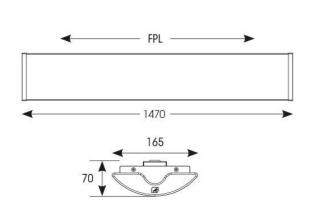

| TECHNICAL INFORMATION          |             |  |
|--------------------------------|-------------|--|
| Light Source                   | LED         |  |
| Colour / Finish                | White       |  |
| IP Rating                      | IP20        |  |
| IK Rating                      | IKO6        |  |
| Class Protection               | 1           |  |
| Internal / External            | Internal    |  |
| Surface / Recessed / Suspended | Ceiling     |  |
| Lumen Depreciation             | L70 80,000h |  |
| Warranty (Years)               | 5           |  |
| CE Mark                        | Yes         |  |
| Height                         | 70 mm       |  |