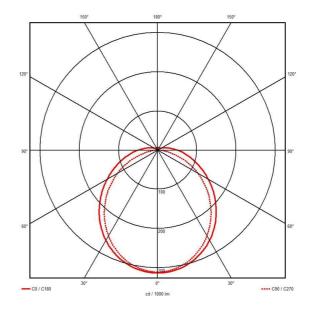

| GENER                            | al information          |
|----------------------------------|-------------------------|
| Wattage                          | 38W                     |
| Lumens Delivered                 | 3100lm - 5400lm (4000K) |
| Lm/W                             | 140lm/W                 |
| Beam Angle                       | 110                     |
| CRI                              | 80                      |
| ССТ                              | 3000/4000/5000K         |
| Input                            | 220-240V                |
| Operating Temp                   | -20°C - 40°C            |
| SDCM                             | 3                       |
| UGR                              | 24                      |
| Energy efficiency class          | С                       |
| Product Weight without Packaging | 2.41 kg                 |
|                                  |                         |