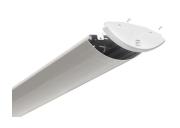

## PRODUCT FEATURES

- Surface linear suitable for educational and commercial applications
- This is a widely used style of fitting within the educational sector
- Steel body with polycarbonate diffuser and plastic end caps
- Powered by Philips

- Modern fully enclosed surface luminaire with curved low profile appearance
- CCT selectable between 3000K, 4000K and 5000K and power selectable; offering a choice of 2 outputs, in one luminaire
- Dimmable options