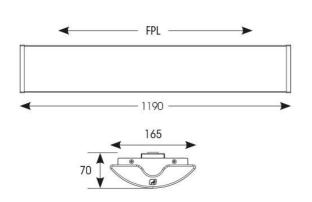

| TECHNI                         | CAL INFORMATION |
|--------------------------------|-----------------|
| Light Source                   | LED             |
| Colour / Finish                | White           |
| IP Rating                      | IP20            |
| IK Rating                      | IKO6            |
| Class Protection               | 1               |
| Internal / External            | Internal        |
| Surface / Recessed / Suspended | Ceiling         |
| Lumen Depreciation             | L70 80,000h     |
| Warranty (Years)               | 5               |
| CE Mark                        | Yes             |
| Height                         | 70 mm           |