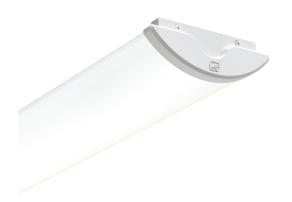

## **Oxford**

Oxford CCT Surface Linear Multi Wattage 1200mm Code: AOXL4/1

## PRODUCT FEATURES

- Surface linear suitable for educational and commercial applications
- This is a widely used style of fitting within the educational sector
- Steel body with polycarbonate diffuser and plastic end caps
- Powered by Philips

- Modern fully enclosed surface luminaire with curved low profile appearance
- CCT selectable between 3000K, 4000K and 5000K and power selectable; offering a choice of 2 outputs, in one luminaire
- Dimmable options