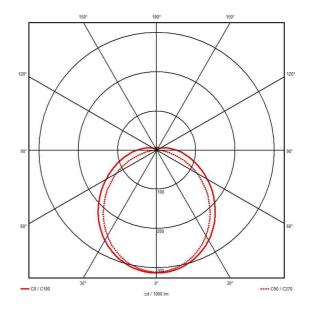

| GENER                            | RAL INFORMATION         |
|----------------------------------|-------------------------|
| Wattage                          | 21W - 32W               |
| Lumens Delivered                 | 2900lm - 5000lm (4000K) |
| Lm/W                             | 140lm/W                 |
| Beam Angle                       | 110                     |
| CRI                              | 80                      |
| CCT                              | 3000/4000/5000K         |
| Input                            | 220-240V                |
| Operating Temp                   | -20°C - 40°C            |
| SDCM                             | 3                       |
| UGR                              | 24                      |
| Energy efficiency class          | С                       |
| Product Weight without Packaging | 1.8 kg                  |
|                                  |                         |