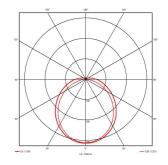

## Oxford CCT Surface Linear Multi Wattage Code: AOXL4/1/CF/SM3

Category

**Application** 

Specification

- Surface linear suitable for educational and commercial applications
- This is a widely used style of fitting within the educational sector
- Steel body with polycarbonate diffuser and plastic end caps
- Powered by Philips

- Modern fully enclosed surface luminaire with curved low profile appearance
- CCT selectable between 3000K, 4000K and 5000K and power selectable; offering a choice of 2 outputs, in one luminaire
- · Dimmable options

| GENERAL INFORMATION              |                         |
|----------------------------------|-------------------------|
| Wattage                          | 32W                     |
| Lumens Delivered                 | 2900lm - 5000lm (4000K) |
| Lm/W                             | 140lm/W                 |
| Beam Angle                       | 110                     |
| CRI                              | 80                      |
| CCT                              | 3000/4000/5000K         |
| Input                            | 220-240V                |
| Operating Temp                   | 0°C - 40°C              |
| SDCM                             | 3                       |
| UGR                              | 24                      |
| Energy efficiency class          | C                       |
| Product Weight without Packaging | 1.985 kg                |
|                                  |                         |