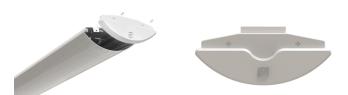

## Oxford CCT Surface Linear Multi Wattage Code: AOXL4/1/CF/SM3

Category

**Application** 

Specification

- Surface linear suitable for educational and commercial applications
- This is a widely used style of fitting within the educational sector
- Steel body with polycarbonate diffuser and plastic end caps
- Powered by Philips

- Modern fully enclosed surface luminaire with curved low profile appearance
- CCT selectable between 3000K, 4000K and 5000K and power selectable; offering a choice of 2 outputs, in one luminaire
- · Dimmable options