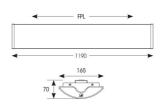

| TECHNICAL INFORMATION          |             |
|--------------------------------|-------------|
| Light Source                   | LED         |
| Colour / Finish                | White       |
| IP Rating                      | IP20        |
| Class Protection               | 1           |
| Internal / External            | Internal    |
| Surface / Recessed / Suspended | Ceiling     |
| Lumen Depreciation             | L70 80,000h |
| Warranty (Years)               | 5           |
| CE Mark                        | Yes         |
| Height                         | 70 mm       |