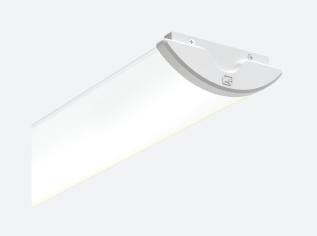

## Oxford CCT Surface Linear Multi Wattage Code: AOXL4/1/CF/SM3

Category

**Application** 

Specification

- Surface linear suitable for educational and commercial applications
- This is a widely used style of fitting within the educational sector
- Steel body with polycarbonate diffuser and plastic end caps
- Powered by Philips

- Modern fully enclosed surface luminaire with curved low profile appearance
- CCT selectable between 3000K, 4000K and 5000K and power selectable; offering a choice of 2 outputs, in one luminaire
- · Dimmable options