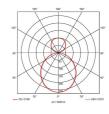

| GENERAL INFORMATION              |                         |  |
|----------------------------------|-------------------------|--|
| Wattage                          | 25W - 42W               |  |
| Lumens Delivered                 | 2800lm - 4200lm (4000K) |  |
| Lm/W                             | 112lm/W (4000K)         |  |
| Beam Angle                       | 110                     |  |
| CRI                              | 80                      |  |
| ССТ                              | 3000/4000K              |  |
| Input                            | 220-240V                |  |
| Operating Temp                   | 0°C - 25°C              |  |
| SDCM                             | 3                       |  |
| UGR                              | 23                      |  |
| Product Weight without Packaging | 4.72 kg                 |  |
|                                  |                         |  |