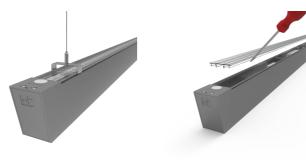

## Otto EVO

Otto EVO CCT Suspended Linear 1500mm Code: AOTEVLED5

- Architectural suspended linear for office, retail and educational applications
- · Adjustable bracket system allows complete flexibility for mounting installation
- Selectable CCT between 3000K and 4000K output
- Suitable for individual or continuous suspension

| , |                         |  |
|---|-------------------------|--|
| • | 1560                    |  |
|   | Adjustable<br>upto 1.5m |  |

Category

Application

Specification

- · Slim profile available in white and aluminium finishes
- Specially designed diffuser allows installer quick access to wiring ensuring a quick and
  easy installation
- Supplied bidirectional light output as standard (directional only option can be selected if required)
- Die-Cast aluminium end caps