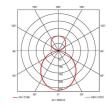

| GENERAL INFORMATION              |                         |
|----------------------------------|-------------------------|
| Wattage                          | 42W                     |
| Lumens Delivered                 | 2800lm - 4200lm (4000K) |
| Lm/W                             | 112lm/W (4000K)         |
| Beam Angle                       | 110                     |
| CRI                              | 80                      |
| CCT                              | 3000/4000K              |
| Input                            | 220-240V                |
| Operating Temp                   | 0°C - 25°C              |
| SDCM                             | 3                       |
| UGR                              | 23                      |
| Product Weight without Packaging | 4.72 kg                 |
|                                  |                         |