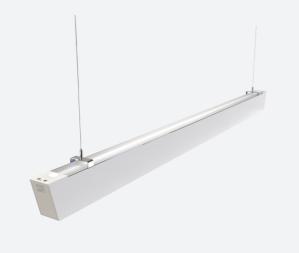

## Otto EVO CCT Suspended Linear 1500mm OCTO Code: AOTEVLED5/W/OCTO/M3

- Architectural suspended linear for office, retail and educational applications
- Adjustable bracket system allows complete flexibility for mounting installation
- Selectable CCT between 3000K and 4000K output
- Suitable for individual or continuous suspension

- Slim profile available in white and aluminium finishes
- Specially designed diffuser allows installer quick access to wiring ensuring a quick and easy installation
- Supplied bi-directional light output as standard (directional only option can be selected if required)
- Die-Cast aluminium end caps