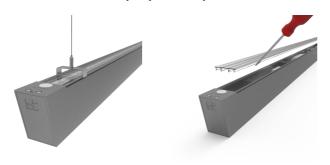

- Slim profile available in white and aluminium finishes
- Specially designed diffuser allows installer quick access to wiring ensuring a quick and easy installation
- Supplied bi-directional light output as standard (directional only option can be selected if required)
- Die-Cast aluminium end caps