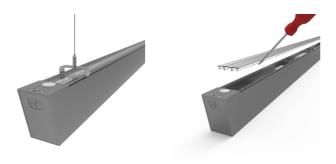

- · Slim profile available in white and aluminium finishes
- Specially designed diffuser allows installer quick access to wiring ensuring a quick and easy installation
- Supplied bidirectional light output as standard (directional only option can be selected if required)
- Die-Cast aluminium end caps