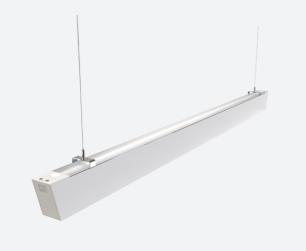

## Otto EVO CCT Suspended Linear 1500mm Code: AOTEVLED5/W/MWS

- Architectural suspended linear for office, retail and educational applications
- Adjustable bracket system allows complete flexibility for mounting installation
- Selectable CCT between 3000K and 4000K output
- Suitable for individual or continuous suspension

- · Slim profile available in white and aluminium finishes
- Specially designed diffuser allows installer quick access to wiring ensuring a quick and easy installation
- Supplied bidirectional light output as standard (directional only option can be selected if required)
- Die-Cast aluminium end caps