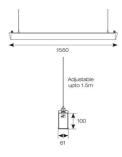

## Otto EVO CCT Suspended Linear 1500mm Code: AOTEVLED5/W/MWS

- Architectural suspended linear for office, retail and educational applications
- Adjustable bracket system allows complete flexibility for mounting installation
- Selectable CCT between 3000K and 4000K output
- Suitable for individual or continuous suspension

| TECHNICAL INFORMATION          |                                          |
|--------------------------------|------------------------------------------|
| Light Source                   | LED                                      |
| Colour / Finish                | White                                    |
| IP Rating                      | IP20                                     |
| Class Protection               | 1                                        |
| Internal / External            | Internal                                 |
| Surface / Recessed / Suspended | Suspended                                |
| Lumen Depreciation             | L80 60,000h                              |
| Warranty (Years)               | 5                                        |
| CE Mark                        | Yes                                      |
| Height                         | 100 mm                                   |
| Accessories                    | AOTEVLED/90, AOTEVLED/90/W, AOTEVLED500, |
|                                | AOTEVLED1000, AOTEVLED1500               |