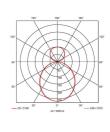

| GENERAL INFORMATION              |                         |
|----------------------------------|-------------------------|
| Wattage                          | 25W - 42W               |
| Lumens Delivered                 | 2800lm - 4200lm (4000K) |
| Lm/W                             | 112lm/W (4000K)         |
| Beam Angle                       | 110                     |
| CRI                              | 80                      |
| CCT                              | 3000/4000K              |
| Input                            | 220-240V                |
| Operating Temp                   | 0°C - 25°C              |
| SDCM                             | 3                       |
| UGR                              | 23                      |
| Product Weight without Packaging | 4.72 kg                 |