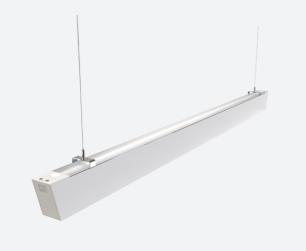

## Otto EVO CCT Suspended Linear 1500mm Code: AOTEVLED5/W/MWS/M3

- Architectural suspended linear for office, retail and educational applications
- Adjustable bracket system allows complete flexibility for mounting installation
- Selectable CCT between 3000K and 4000K output
- Suitable for individual or continuous suspension

- · Slim profile available in white and aluminium finishes
- Specially designed diffuser allows installer quick access to wiring ensuring a quick and easy installation
- Supplied bidirectional light output as standard (directional only option can be selected if required)
- Die-Cast aluminium end caps