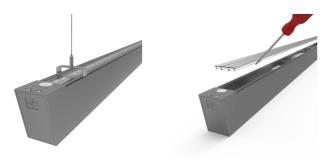

- · Slim profile available in white and aluminium finishes
- Specially designed diffuser allows installer quick access to wiring ensuring a quick and easy installation
- Supplied bidirectional light output as standard (directional only option can be selected if required)
- Die-Cast aluminium end caps