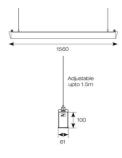

## Otto EVO CCT Suspended Linear 1500mm Code: AOTEVLED5/W/MWS/M3

- Architectural suspended linear for office, retail and educational applications
- Adjustable bracket system allows complete flexibility for mounting installation
- Selectable CCT between 3000K and 4000K output
- Suitable for individual or continuous suspension

| TECHNICAL INFORMATION          |                                          |
|--------------------------------|------------------------------------------|
| Light Source                   | LED                                      |
| Colour / Finish                | White                                    |
| IP Rating                      | IP20                                     |
| Class Protection               | 1                                        |
| Internal / External            | Internal                                 |
| Surface / Recessed / Suspended | Suspended                                |
| Lumen Depreciation             | L80 60,000h                              |
| Warranty (Years)               | 5                                        |
| CE Mark                        | Yes                                      |
| Height                         | 100 mm                                   |
| Accessories                    | AOTEVLED/90, AOTEVLED/90/W, AOTEVLED500, |
|                                | AOTEVLED1000, AOTEVLED1500               |