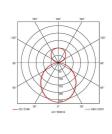

| GENERAL INFORMATION              |                         |  |
|----------------------------------|-------------------------|--|
| Wattage                          | 25W - 42W               |  |
| Lumens Delivered                 | 2800lm - 4200lm (4000K) |  |
| Lm/W                             | 112lm/W (4000K)         |  |
| Beam Angle                       | 110                     |  |
| CRI                              | 80                      |  |
| ССТ                              | 3000/4000K              |  |
| Input                            | 220-240V                |  |
| Operating Temp                   | 0°C - 25°C              |  |
| SDCM                             | 3                       |  |
| UGR                              | 23                      |  |
| Product Weight without Packaging | 4.72 kg                 |  |