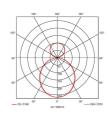

| GENERAL INFORMATION     |  |  |
|-------------------------|--|--|
| 25W - 42W               |  |  |
| 2800lm - 4200lm (4000K) |  |  |
| 112Im/W (4000K)         |  |  |
| 110                     |  |  |
| 80                      |  |  |
| 3000/4000K              |  |  |
| 220-240V                |  |  |
| 0°C - 25°C              |  |  |
| 3                       |  |  |
| 23                      |  |  |
| 4.72 kg                 |  |  |
|                         |  |  |