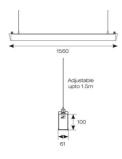

## Otto EVO CCT Suspended Linear 1500mm Code: AOTEVLED5/W/M3

- Architectural suspended linear for office, retail and educational applications
- Adjustable bracket system allows complete flexibility for mounting installation
- Selectable CCT between 3000K and 4000K output
- Suitable for individual or continuous suspension

| TECHNICAL INFORMATION          |                                          |
|--------------------------------|------------------------------------------|
| Light Source                   | LED                                      |
| Colour / Finish                | White                                    |
| IP Rating                      | IP20                                     |
| Class Protection               | 1                                        |
| Internal / External            | Internal                                 |
| Surface / Recessed / Suspended | Suspended                                |
| Lumen Depreciation             | L80 60,000h                              |
| Warranty (Years)               | 5                                        |
| CE Mark                        | Yes                                      |
| Height                         | 100 mm                                   |
| Accessories                    | AOTEVLED/90, AOTEVLED/90/W, AOTEVLED500, |
|                                | AOTEVLED1000, AOTEVLED1500               |