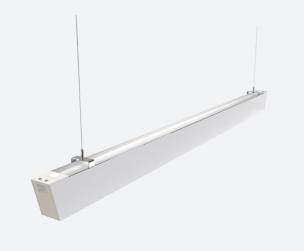

## Otto EVO CCT Suspended Linear 1500mm Code: AOTEVLED5/W/M3

- Architectural suspended linear for office, retail and educational applications
- Adjustable bracket system allows complete flexibility for mounting installation
- Selectable CCT between 3000K and 4000K output
- Suitable for individual or continuous suspension

- · Slim profile available in white and aluminium finishes
- Specially designed diffuser allows installer quick access to wiring ensuring a quick and easy installation
- Supplied bidirectional light output as standard (directional only option can be selected if required)
- Die-Cast aluminium end caps