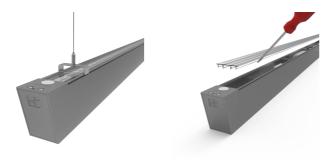

- · Slim profile available in white and aluminium finishes
- Specially designed diffuser allows installer quick access to wiring ensuring a quick and easy installation
- Supplied bidirectional light output as standard (directional only option can be selected if required)
- Die-Cast aluminium end caps