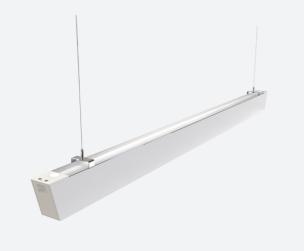

## Otto EVO CCT Suspended Linear 1500mm Code: AOTEVLED5/W/CF

- Architectural suspended linear for office, retail and educational applications
- Adjustable bracket system allows complete flexibility for mounting installation
- Selectable CCT between 3000K and 4000K output
- Suitable for individual or continuous suspension

- · Slim profile available in white and aluminium finishes
- Specially designed diffuser allows installer quick access to wiring ensuring a quick and easy installation
- Supplied bidirectional light output as standard (directional only option can be selected if required)
- Die-Cast aluminium end caps