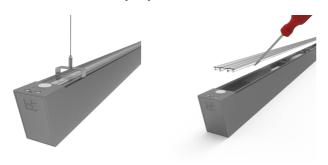

- · Slim profile available in white and aluminium finishes
- Specially designed diffuser allows installer quick access to wiring ensuring a quick and easy installation
- Supplied bidirectional light output as standard (directional only option can be selected if required)
- Die-Cast aluminium end caps