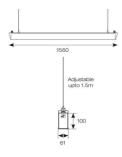

## Otto EVO CCT Suspended Linear 1500mm Code: AOTEVLED5/W/CF

- Architectural suspended linear for office, retail and educational applications
- Adjustable bracket system allows complete flexibility for mounting installation
- Selectable CCT between 3000K and 4000K output
- Suitable for individual or continuous suspension

| TECHNICAL INFORMATION          |                                          |
|--------------------------------|------------------------------------------|
| Light Source                   | LED                                      |
| Colour / Finish                | White                                    |
| IP Rating                      | IP20                                     |
| Class Protection               | 1                                        |
| Internal / External            | Internal                                 |
| Surface / Recessed / Suspended | Suspended                                |
| Lumen Depreciation             | L80 60,000h                              |
| Warranty (Years)               | 5                                        |
| CE Mark                        | Yes                                      |
| Height                         | 100 mm                                   |
| Accessories                    | AOTEVLED/90, AOTEVLED/90/W, AOTEVLED500, |
|                                | AOTEVLED1000, AOTEVLED1500               |