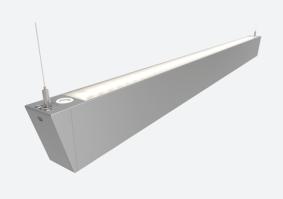

## Otto EVO CCT Suspended Linear 1500mm Code: AOTEVLED5/MWS

- Architectural suspended linear for office, retail and educational applications
- Adjustable bracket system allows complete flexibility for mounting installation
- Selectable CCT between 3000K and 4000K output
- Suitable for individual or continuous suspension

- · Slim profile available in white and aluminium finishes
- Specially designed diffuser allows installer quick access to wiring ensuring a quick and easy installation
- Supplied bidirectional light output as standard (directional only option can be selected if required)
- Die-Cast aluminium end caps