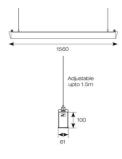

## Otto EVO CCT Suspended Linear 1500mm Code: AOTEVLED5/MWS

- Architectural suspended linear for office, retail and educational applications
- Adjustable bracket system allows complete flexibility for mounting installation
- Selectable CCT between 3000K and 4000K output
- Suitable for individual or continuous suspension

| TECHNICAL INFORMATION          |                                          |
|--------------------------------|------------------------------------------|
| Light Source                   | LED                                      |
| Colour / Finish                | Aluminium                                |
| IP Rating                      | IP20                                     |
| Class Protection               | 1                                        |
| Internal / External            | Internal                                 |
| Surface / Recessed / Suspended | Suspended                                |
| Lumen Depreciation             | L80 60,000h                              |
| Warranty (Years)               | 5                                        |
| CE Mark                        | Yes                                      |
| Height                         | 100 mm                                   |
| Accessories                    | AOTEVLED/90, AOTEVLED/90/W, AOTEVLED500, |
|                                | AOTEVLED1000, AOTEVLED1500               |