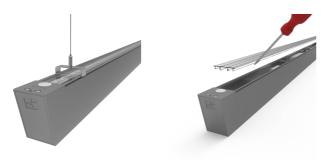

- · Slim profile available in white and aluminium finishes
- Specially designed diffuser allows installer quick access to wiring ensuring a quick and easy installation
- Supplied bidirectional light output as standard (directional only option can be selected if required)
- Die-Cast aluminium end caps