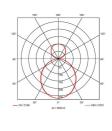

| GENERAL INFORMATION              |                         |
|----------------------------------|-------------------------|
| Wattage                          | 25W - 42W               |
| Lumens Delivered                 | 2800lm - 4200lm (4000K) |
| Lm/W                             | 112lm/W (4000K)         |
| Beam Angle                       | 110                     |
| CRI                              | 80                      |
| CCT                              | 3000/4000K              |
| Input                            | 220-240V                |
| Operating Temp                   | 0°C - 25°C              |
| SDCM                             | 3                       |
| UGR                              | 23                      |
| Product Weight without Packaging | 4.72 kg                 |